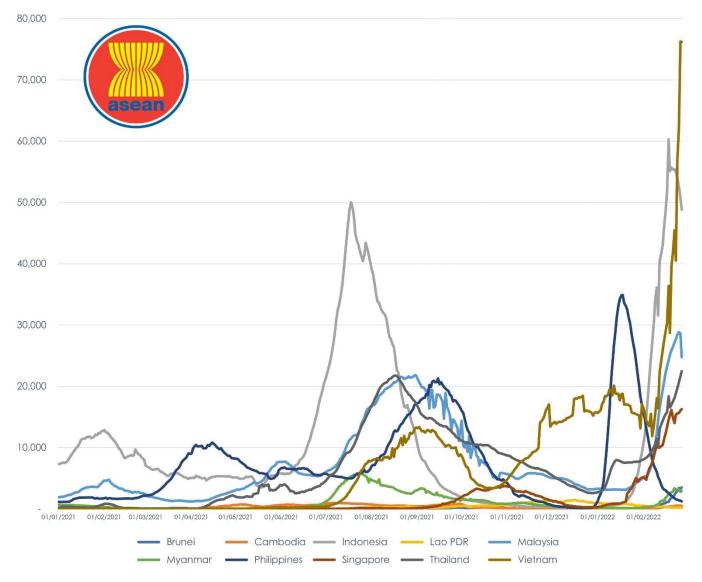

5     | 27.5 |
| Comoros                  | 30 Apr 2020 | 27-Feb-22 | 8,033       | 1       | 160       | -     | 2.0% | 944    |       | 341,102    | 301,218    | 33.9 |
| Lesotho                  | 13May 2020  | 25-Feb-22 | 32,612      | -       | 696       | -     | 2.1% | 1,534  |       | 782,175    | 727,528    | 33.7 |
|                          |             | _         | 415,485,707 | 793,580 | 5,644,494 | 3,546 | 1.4% |        |       | _          |            |      |

### **COVID-19 Epi curve among ASEAN Countries:**

From January 1, 2021 to February 27, 2022



Cumulative cases of COVID-19 in the ASEAN Region as of February 27, 2022 (Report generated by ASEAN Biodiaspora Virtual Center)

## 7-Day Rolling Average of COVID-19 new cases

From January 1, 2021 to February 27, 2022



| ASEAN<br>Country | New Cases Rate of<br>Change 7-Day Window* | P-value |
|------------------|-------------------------------------------|---------|
| Brunei           | 256.7                                     | 0       |
| Cambodia         | 10.4                                      | 0.25    |
| Indonesia        | -1119.2                                   | 0.001   |
| Lao PDR          | -10                                       | 0.03    |
| Malaysia         | -35.3                                     | 0.91    |
| Myanmar          | -35.9                                     | 0.43    |
| Philippines      | -109.7                                    | 0       |
| Singapore        | 308.6                                     | 0.01    |
| Thailand         | 842.9