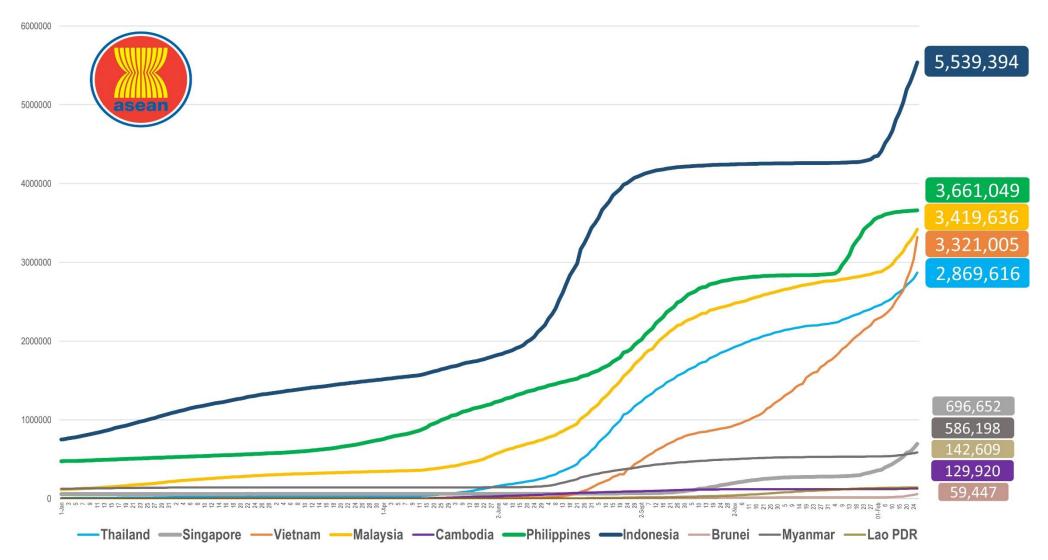

#### Regional Update

- Philippines' Inter-Agency Task Force for the Management of Emerging Infectious Diseases (IATF-EID) approved on February 27 (Sunday) the amendments to the guidelines on the nationwide implementation of the Alert Level System for COVID-19 response. The National Capital Region and 38 other areas will be placed under Alert Level 1 from March 1 to March 15. Under Alert Level 1, the IATF said there are no restrictions in terms of indoor and outdoor capacities. All establishments, persons, or activities are likewise allowed to operate, work, or be undertaken at total on-site or venue seating capacity, provided these are consistent with minimum public health standards. Meanwhile, face-to-face classes for primary education shall be subject to prior approval of the Office of the President.
- Vietnam reported another record high of daily COVID-19 infections on February 27 (Sunday) with 86,990 cases, bringing the total number of COVID-19 cases in the country to 3,321,005. Vietnamese capital Hanoi remained the epidemic hotspot with 11,517 cases, followed by the northern Quang Ninh province with 5,997 cases, and the northern Lang Son province with 4,960 cases.

| REGION | COUNTRY     | FIRST<br>CONFIRMED<br>CASE(S) | LATEST REPORT<br>ON<br>CONFIRMED<br>CASE(S) | TOTAL<br>CONFIRMED<br>CASES | NEW CASES<br>(7-Day Rolling Average) | TOTAL<br>DEATHS | NEW DEATHS<br>(7-Day Rolling<br>Average) | CASE<br>FATALITY<br>RATE | CUMULATIVE<br>CASES/<br>100,000 | NUMBER OF<br>TESTS LAST 14<br>DAYS/<br>100,000 | CUMULATIVE<br>VACCINATED | CUMULATIVE<br>FULLY<br>VACCINATED | FULLY<br>VACCINATED<br>/ 100 |
|--------|-------------|-------------------------------|---------------------------------------------|-----------------------------|--------------------------------------|-----------------|------------------------------------------|--------------------------|---------------------------------|------------------------------------------------|--------------------------|-----------------------------------|------------------------------|
| ASEAN  | Brunei      | 10 Mar 20                     | 27-Feb-22                                   | 59,447                      | 3,962 (3,495)                        | 121             | 6 (2)                                    | 0.2%                     | 13,720                          |                                                | 407,394                  | 404,051                           | 91.5                         |
| REGION | Cambodia    | 27 Jan 20                     | 27-Feb-22                                   | 129,920                     | 372 (490)                            | 3,032           | - (2)                                    | 2.3%                     | 788                             | 235                                            | 14,401,837               | 13,827,084                        | 81.6                         |
|        | Indonesia   | 02 Mar 20                     | 27-Feb-22                                   | 5,539,394                   | 34,976 (48,841)                      | 148,073         | 229 (244)                                | 2.7%                     | 2,047                           | 1,349                                          | 190,310,509              | 142,517,246                       | 51.6                         |
|        | Lao PDR     | 24 Mar 20                     | 27-Feb-22                                   | 142,609                     | 135 (218)                            | 621             | - (2)                                    | 0.4%                     | 1,989                           | 205                                            | 4,842,963                | 4,280,530                         | 58.0                         |
|        | Malaysia    | 25 Jan 20                     | 27-Feb-22                                   | 3,419,636                   | 24,466 (24,784)                      | 32,674          | 40 (41)                                  | 1.0%                     | 10,627                          | 8,186                                          | 26,825,248               | 25,746,620                        | 78.6                         |
|        | Myanmar     | 23 Mar 20                     | 27-Feb-22                                   | 586,198                     | 4,361 (2,933)                        | 19,365          | 9 (5)                                    | 3.3%                     | 1,085                           | 808                                            | 23,440,147               | 20,768,335                        | 37.9                         |
|        | Philippines | 30 Jan 20                     | 27-Feb-22                                   | 3,661,049                   | 1,029 (1,264)                        | 56,401          | 50 (102)                                 | 1.5%                     | 3,386                           | -                                              | 56,110,301               | 62,652,101                        | 56.4                         |
|        | Singapore   | 23 Jan 20                     | 27-Feb-22                                   | 696,652                     | 16,857 (16,288)                      | 999             | 13 (8)                                   | 0.1%                     | 12,214                          |                                                | 4,977,864                | 4,898,322                         | 89.8                         |
|        | Thailand    | 13 Jan 20                     | 27-Feb-22                                   | 2,869,616                   | 24,719 (22,472)                      | 22,894          | 42 (38)                                  | 0.8%                     | 4,121                           | 527                                            | 53,384,111               | 49,573,268                        | 70.9                         |
|        | Vietnam     | 23 Jan 20                     | 27-Feb-22                                   | 3,321,005                   | 86,990 (76,216)                      | 40,144          | 94 (92)                                  | 1.2%                     | 3,443                           | 1,379                                          | 79,462,137               | 76,747,997                        | 78.2                         |
|        |             |                               |                                             | 20,425,526                  | 197,867                              | 324,324         | 483                                      | 1.6%                     |                                 |                                                |                          |                                   |                              |