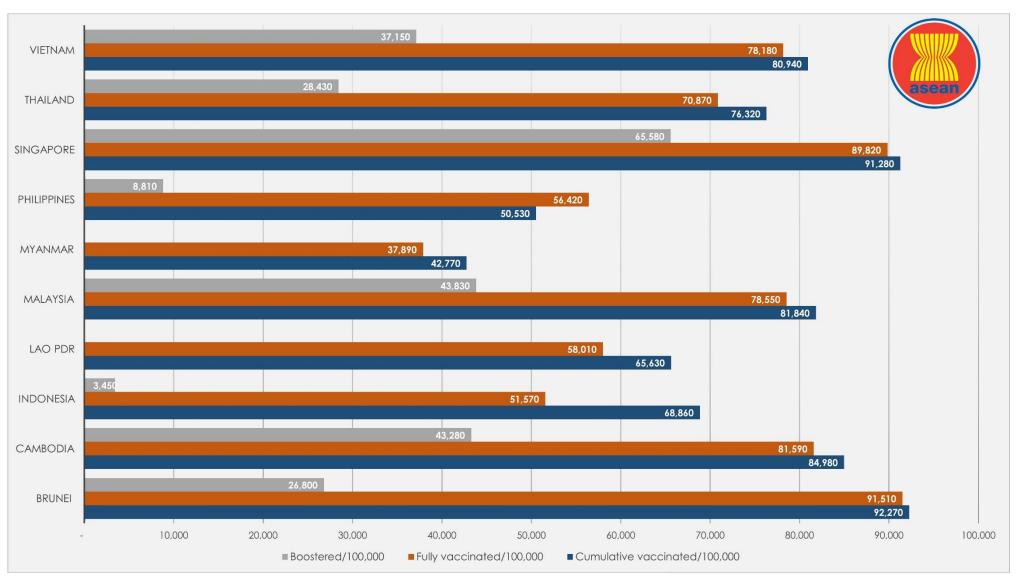

#### **Vaccine Update**

- Based on Bluedot COVID-19 Data Suite, a total of 10 countries accounted for 67% of all vaccinations administered globally as of February 24. The top five countries/territories with the highest number of cumulative people fully vaccinated per 100,000 population are Gibraltar (121,220), United Arab Emirates (94,640), Brunei Darussalam (91,510), Portugal (91,500), and Singapore (89,820). Conversely, the five countries with the lowest number of cumulative people fully vaccinated per 100,000 population are Burundi (70), the Democratic Republic of the Congo (370), Chad (840), Haiti (860), and Yemen (1,220).
- Based on Malaysia's CovidNow portal, 22,948,424 individuals or 97.5% of the adult population have completed COVID-19 vaccination, 23,228,204 individuals or 98.7% have received at least one dose, and 14,578,408 individuals or 62.0% of theadult population have received the COVID-19 vaccine booster dose as of February 27 (Sunday). For adolescents aged 12 to 17, a total of 2,800,661 individuals or 90% of the age group have completed their vaccination while 2,894,898 or 93% have received at least one dose. Meanwhile, a total of 846,486

| REGION | COUNTRY     | FIRST<br>CONFIRMED<br>CASE(S) | LATEST REPORT<br>ON<br>CONFIRMED<br>CASE(S) | TOTAL<br>CONFIRMED<br>CASES | NEW CASES<br>(7-Day Rolling Average) | TOTAL<br>DEATHS | NEW DEATHS<br>(7-Day Rolling<br>Average) | CASE<br>FATALITY<br>RATE | CUMULATIVE<br>CASES/<br>100,000 | NUMBER OF<br>TESTS LAST 14<br>DAYS/<br>100,000 | CUMULATIVE<br>VACCINATED | CUMULATIVE<br>FULLY<br>VACCINATED | FULLY<br>VACCINATED<br>/ 100 |
|--------|-------------|-------------------------------|---------------------------------------------|-----------------------------|--------------------------------------|-----------------|------------------------------------------|--------------------------|---------------------------------|------------------------------------------------|--------------------------|-----------------------------------|------------------------------|
| ASEAN  | Brunei      | 10 Mar 20                     | 27-Feb-22                                   | 59,447                      | 3,962 (3,495)                        | 121             | 6 (2)                                    | 0.2%                     | 13,720                          |                                                | 407,394                  | 404,051                           | 91.5                         |
| REGION | Cambodia    | 27 Jan 20                     | 27-Feb-22                                   | 129,920                     | 372 (490)                            | 3,032           | - (2)                                    | 2.3%                     | 788                             | 235                                            | 14,401,837               | 13,827,084                        | 81.6                         |
|        | Indonesia   | 02 Mar 20                     | 27-Feb-22                                   | 5,539,394                   | 34,976 (48,841)                      | 148,073         | 229 (244)                                | 2.7%                     | 2,047                           | 1,349                                          | 190,310,509              | 142,517,246                       | 51.6                         |
|        | Lao PDR     | 24 Mar 20                     | 27-Feb-22                                   | 142,609                     | 135 (218)                            | 621             | - (2)                                    | 0.4%                     | 1,989                           | 205                                            | 4,842,963                | 4,280,530                         | 58.0                         |
|        | Malaysia    | 25 Jan 20                     | 27-Feb-22                                   | 3,419,636                   | 24,466 (24,784)                      | 32,674          | 40 (41)                                  | 1.0%                     | 10,627                          | 8,186                                          | 26,825,248               | 25,746,620                        | 78.6                         |
|        | Myanmar     | 23 Mar 20                     | 27-Feb-22                                   | 586,198                     | 4,361 (2,933)                        | 19,365          | 9 (5)                                    | 3.3%                     | 1,085                           | 808                                            | 23,440,147               | 20,768,335                        | 37.9                         |
|        | Philippines | 30 Jan 20                     | 27-Feb-22                                   | 3,661,049                   | 1,029 (1,264)                        | 56,401          | 50 (102)                                 | 1.5%                     | 3,386                           | -                                              | 56,110,301               | 62,652,101                        | 56.4                         |
|        | Singapore   | 23 Jan 20                     | 27-Feb-22                                   | 696,652                     | 16,857 (16,288)                      | 999             | 13 (8)                                   | 0.1%                     | 12,214                          |                                                | 4,977,864                | 4,898,322                         | 89.8                         |
|        | Thailand    | 13 Jan 20                     | 27-Feb-22                                   | 2,869,616                   | 24,719 (22,472)                      | 22,894          | 42 (38)                                  | 0.8%                     | 4,121                           | 527                                            | 53,384,111               | 49,573,268                        | 70.9                         |
|        | Vietnam     | 23 Jan 20                     | 27-Feb-22                                   | 3,321,005                   | 86,990 (76,216)                      | 40,144          | 94 (92)                                  | 1.2%                     | 3,443                           | 1,379                                          | 79,462,137               | 76,747,997                        | 78.2                         |
|        |             |                               |                                             | 20,425,526                  | 197,867                              | 324,324         | 483                                      | 1.6%                     |                                 |                                                |                          |                                   |                              |