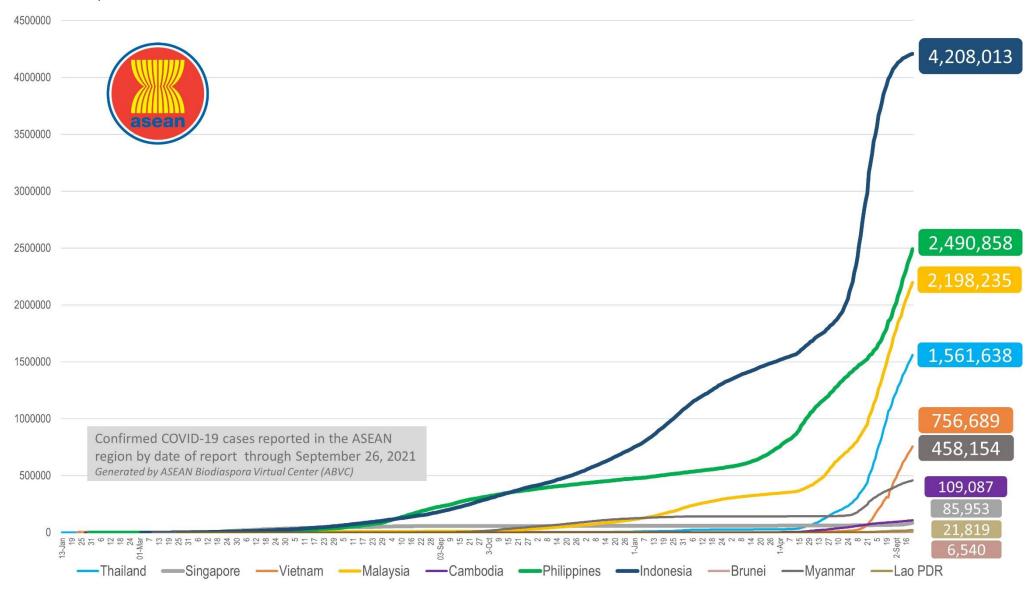

#### Cases and Deaths as of 27 September 2021

- As of 27 September 2021 (2PM, GMT+8), worldwide, there were **232,973,094** confirmed cases, including **4,767,618** deaths. Globally, Case Fatality Rate (CFR) was **2.0.**
- In **China**, there were **124,464** confirmed cases with **5,690** deaths, including deaths in Hong Kong (213) and Taiwan (841). Confirmed cases in China include confirmed cases in Hong Kong (12,194), Macau (63), and Taiwan (16,189). CFR was **4.6**.
- 11,896,986 confirmed cases of COVID-19 have been reported in the ASEAN region with a total of 259,060 deaths, with a CFR of 2.2.

| REGION | COUNTRY     | FIRST<br>CONFIRMED<br>CASE(S) | LATEST REPORT<br>ON CONFIRMED<br>CASE(S) | TOTAL<br>CONFIRMED<br>CASES | NEW CASES<br>(7-DAY ROLLING<br>AVERAGE) | TOTAL<br>DEATHS | NEW DEATHS<br>(7-DAY ROLLING<br>AVERAGE) | CASE<br>FATALITY<br>RATE | CUMULATIVE<br>CASES/<br>100,000 | NUMBER OF<br>TESTS LAST<br>14 DAYS/<br>100,000 | CUMULATIVE<br>VACCINATED | CUMULATIVE<br>FULLY<br>VACCINATED | FULLY<br>VACCINATED<br>/ 100 |
|--------|-------------|-------------------------------|------------------------------------------|-----------------------------|-----------------------------------------|-----------------|------------------------------------------|--------------------------|---------------------------------|------------------------------------------------|--------------------------|-----------------------------------|------------------------------|
| ASEAN  | Brunei      | 10-Mar-20                     | 26-Sep-21                                | 6,540                       | 254 (213)                               | 37              | -(2)                                     | 0.6%                     | 1,509                           |                                                | 262,982                  | 169,900                           | 38.5                         |
| REGION | Cambodia    | 27-Jan-20                     | 26-Sep-21                                | 109,087                     | 830 (713)                               | 2,243           | 25 (19)                                  | 2.1%                     | 662                             | -                                              | 12,950,149               | 10,774,063                        | 63.6                         |
|        | Indonesia   | 02-Mar-20                     | 26-Sep-21                                | 4,208,013                   | 1,760 (2,464)                           | 141,467         | 86 (143)                                 | 3.4%                     | 1,555                           | 722                                            | 85,433,518               | 47,996,105                        | 17.4                         |
|        | Lao PDR     | 24-Mar-20                     | 26-Sep-21                                | 21,819                      | 292 (376)                               | 16              | -                                        | 0.1%                     | 304                             | 721                                            | 2,799,549                | 1,909,360                         | 25.9                         |
|        | Malaysia    | 25-Jan-20                     | 26-Sep-21                                | 2,198,235                   | 13,104 (14,344)                         | 25,437          | 278 (285)                                | 1.2%                     | 6,880                           | -                                              | 22,717,042               | 19,481,412                        | 59.4                         |
|        | Myanmar     | 23-Mar-20                     | 26-Sep-21                                | 458,154                     | 1,534 (1,654)                           | 17,527          | 62 (65)                                  | 3.8%                     | 848                             | 432                                            | 5,530,365                | 3,471,251                         | 6.3                          |
|        | Philippines | 30-Jan-20                     | 26-Sep-21                                | 2,490,858                   | 20,623 (17,730)                         | 37,405          | - (88)                                   | 1.5%                     | 2,304                           | 669                                            | 25,195,827               | 19,671,725                        | 17.7                         |
|        | Singapore   | 23-Jan-20                     | 26-Sep-21                                | 85,953                      | 1,443 (1,164)                           | 76              | 3 (2)                                    | 0.1%                     | 1,507                           | 15,964                                         | 4,677,703                | 4,566,329                         | 77.4                         |
|        | Thailand    | 13-Jan-20                     | 26-Sep-21                                | 1,561,638                   | 12,353 (12,166)                         | 16,268          | 125 (129)                                | 1.0%                     | 2,243                           | 468                                            | 29,501,110               | 15,899,158                        | 22.7                         |
|        | Vietnam     | 23-Jan-20                     | 26-Sep-21                                | 756,689                     | 10,011 (9,947)                          | 18,584          | 184 (213)                                | 2.5%                     | 784                             | 2,796                                          | 30,027,703               | 7,555,545                         | 7.7                          |
|        |             |                               |                                          | 11,896,986                  | 62,204                                  | 259,060         | 763                                      | 2.2%                     |                                 |                                                |                          |                                   |                              |