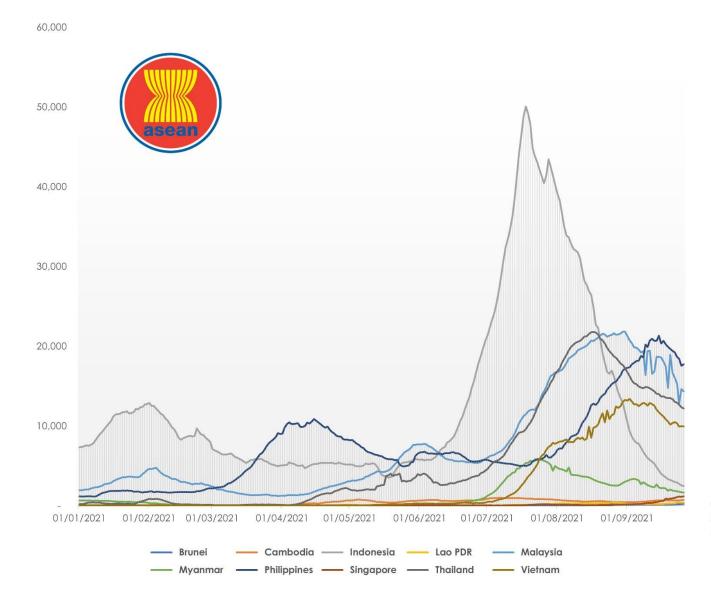

#### Regional Update

• Malaysia's Ministry of Health reported that a total of 472 COVID-19 cases sequenced between September 13 and 25 nationwide were found to be a Delta variant. It also revealed the bulk of the cases were found in Sarawak with 302 out of the cases sequenced. This was followed by Selangor which recorded 54 Delta cases, Sabah 25 and Penang 23, while the Delta variant were also found in cases in Johor,

Kuala Lumpur, Perlis, Terengganu, Kedah, Negri Sembilan, Melaka, Putrajaya and Kelantan. It was also revealed that three cases of Beta, another Variant of Concern (VOC), were also detected nationwide during the same period. Two cases of the Beta variant were detected in Sabah and one case was found in Penang. Meanwhile, two localities in Pahang involving Kampung Orang Asli Sungai Mai, Jerantut and Kampung Inoi, Rompin (Orang Asli Pinggiran village) will be come under enhanced movement control order (EMCO) starting from September 28 (Tuesday) until October 11. National Security Council (MKN) director-general said that the decision was made after evaluating the COVID-19 infection risks and trends in the localities tabled by the Health Ministry.

• Philippines' authority announced on September 27 (Monday) that at least 294 areas in the National Capital Region are under granular lockdown. The small-scale lockdowns, aimed to prevent the transmission of COVID-19 while opening the economy, were recorded in 151 barangays in 10 cities as of September 26 (Sunday). In addition, Metro Manila will be under general community quarantine with Alert Level 4 until September 30 and that granular lockdowns are implemented in special areas of concern.