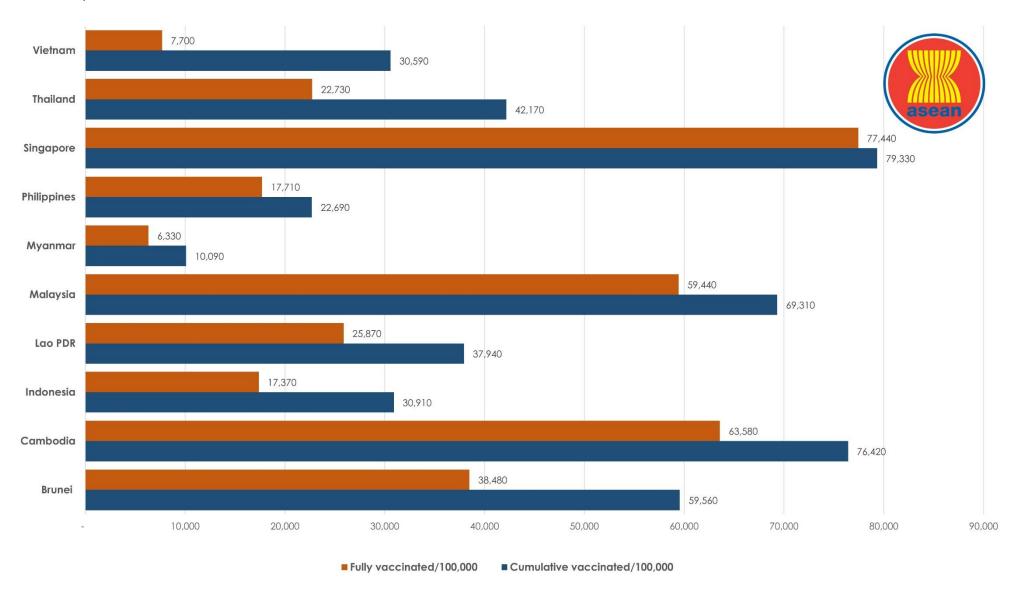

#### **Vaccine Update**

- A total of 10 countries account for 70% of all vaccinations administered globally as of September 23. The top five countries/territories with the highest number of cumulative people vaccinated with at least one dose per 100,000 population are Gibraltar (118,350), Palau (98,330), United Arab Emirates (91,670), Portugal (87,590), and Cayman Islands (82,400). Conversely, the top five countries with the lowest number of cumulative people vaccinated with at least one dose per 100,000 population are the Democratic Republic of the Congo (100), Haiti (370), Tanzania (570), Chad (580), and South Sudan (610).
- Malaysia's Special Committee on COVID-19 Vaccine Supply (JKJAV) that total of 19,633,681 individuals or 83.1% of the adult population in the country has been fully vaccinated against COVID-19 while 93.7% of Malaysia's adult population or 22,834,060 people received at least one dose of a COVID-19 vaccine as of Sunday (September 26). Based on the Health Ministry's data on its CovidNow website, a total of 269,465 doses of the vaccine were administered on Sunday wherein 117,196 of which were for first-dose recipients and 152,269 others were second-dose recipients. In addition, more than half or 50.5% of the adolescents aged 12 to 17 years in Sabah had received the first dose of COVID-19 vaccine as of September 26.
- Thailand received 300,000 doses of AstraZeneca vaccines on September 26 (Sunday) from Japan. This is the third donation the Japanese government has made to help Thailand in its battle against the COVID-19 pandemic. In July, Japanese officials made a donation of 1.05 million AstraZeneca vaccines that Thailand had requested be used to inoculate elderly people that are at high risk in Bangkok. At the beginning of this month, Japan made a second donation of 300,000 vaccines on September 8, along with 775 oxygen concentrators needed to care for severe COVID-19 infections. Japan also donated equipment to help the cold chain system that keeps vaccines at very low temperatures during storage, transportation, and distribution. Their donation of another 300,000 vaccines that arrived on Sunday brings the total to 1.65 million AstraZeneca vaccines that the Japanese government has donated to help Thailand inoculate its citizens to protect from COVID-19. Over 50 million Covid vaccines have been administered in Thailand after a record-setting 1.4 million doses administered on September 24.

| REGION | COUNTRY     | FIRST<br>CONFIRMED<br>CASE(S) | LATEST REPORT<br>ON CONFIRMED<br>CASE(S) | TOTAL<br>CONFIRMED<br>CASES | NEW CASES<br>(7-DAY ROLLING<br>AVERAGE) | TOTAL<br>DEATHS | NEW DEATHS<br>(7-DAY ROLLING<br>AVERAGE) | CASE<br>FATALITY<br>RATE | CUMULATIVE<br>CASES/<br>100,000 | NUMBER OF<br>TESTS LAST<br>14 DAYS/<br>100,000 | CUMULATIVE<br>VACCINATED | CUMULATIVE<br>FULLY<br>VACCINATED | FULLY<br>VACCINATED<br>/ 100 |
|--------|-------------|-------------------------------|------------------------------------------|-----------------------------|-----------------------------------------|-----------------|------------------------------------------|--------------------------|---------------------------------|------------------------------------------------|--------------------------|-----------------------------------|------------------------------|
| ASEAN  | Brunei      | 10-Mar-20                     | 26-Sep-21                                | 6,540                       | 254 (213)                               | 37              | -(2)                                     | 0.6%                     | 1,509                           |                                                | 262,982                  | 169,900                           | 38.5                         |
| REGION | Cambodia    | 27-Jan-20                     | 26-Sep-21                                | 109,087                     | 830 (713)                               | 2,243           | 25 (19)                                  | 2.1%                     | 662                             | -                                              | 12,950,149               | 10,774,063                        | 63.6                         |
|        | Indonesia   | 02-Mar-20                     | 26-Sep-21                                | 4,208,013                   | 1,760 (2,464)                           | 141,467         | 86 (143)                                 | 3.4%                     | 1,555                           | 722                                            | 85,433,518               | 47,996,105                        | 17.4                         |
|        | Lao PDR     | 24-Mar-20                     | 26-Sep-21                                | 21,819                      | 292 (376)                               | 16              | -                                        | 0.1%                     | 304                             | 721                                            | 2,799,549                | 1,909,360                         | 25.9                         |
|        | Malaysia    | 25-Jan-20                     | 26-Sep-21                                | 2,198,235                   | 13,104 (14,344)                         | 25,437          | 278 (285)                                | 1.2%                     | 6,880                           | -                                              | 22,717,042               | 19,481,412                        | 59.4                         |
|        | Myanmar     | 23-Mar-20                     | 26-Sep-21                                | 458,154                     | 1,534 (1,654)                           | 17,527          | 62 (65)                                  | 3.8%                     | 848                             | 432                                            | 5,530,365                | 3,471,251                         | 6.3                          |
|        | Philippines | 30-Jan-20                     | 26-Sep-21                                | 2,490,858                   | 20,623 (17,730)                         | 37,405          | - (88)                                   | 1.5%                     | 2,304                           | 669                                            | 25,195,827               | 19,671,725                        | 17.7                         |
|        | Singapore   | 23-Jan-20                     | 26-Sep-21                                | 85,953                      | 1,443 (1,164)                           | 76              | 3 (2)                                    | 0.1%                     | 1,507                           | 15,964                                         | 4,677,703                | 4,566,329                         | 77.4                         |
|        | Thailand    | 13-Jan-20                     | 26-Sep-21                                | 1,561,638                   | 12,353 (12,166)                         | 16,268          | 125 (129)                                | 1.0%                     | 2,243                           | 468                                            | 29,501,110               | 15,899,158                        | 22.7                         |
|        | Vietnam     | 23-Jan-20                     | 26-Sep-21                                | 756,689                     | 10,011 (9,947)                          | 18,584          | 184 (213)                                | 2.5%                     | 784                             | 2,796                                          | 30,027,703               | 7,555,545                         | 7.7                          |
|        |             |                               |                                          | 11,896,986                  | 62,204                                  | 259,060         | 763                                      | 2.2%                     |                                 |                                                |                          |                                   |                              |