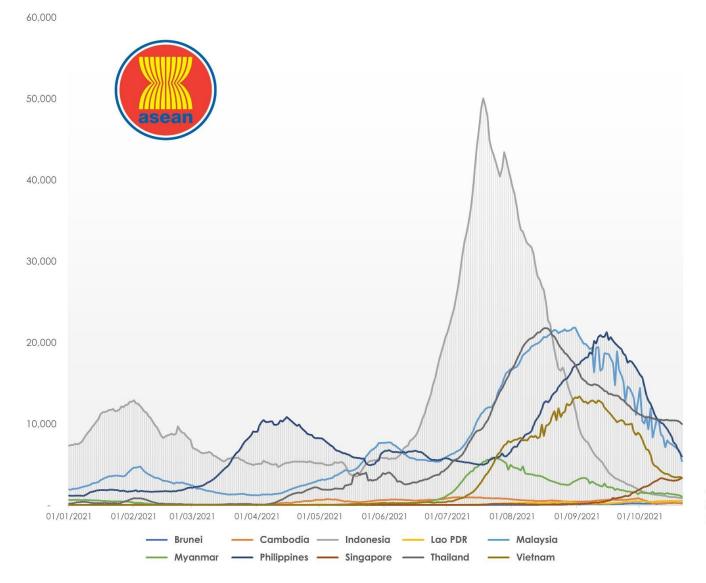

#### Cases and Deaths as of 22 October 2021

- As of 22 October 2021 (2PM, GMT+8), worldwide, there were **243,587,636** confirmed cases, including **4,949,628** deaths. Globally, Case Fatality Rate (CFR) was **2.0.**
- In **China**, there were **125,360** confirmed cases with **5,695** deaths, including deaths in Hong Kong (213) and Taiwan (846). Confirmed cases in China include confirmed cases in Hong Kong (12,312), Macau (77), and Taiwan (16,349). CFR was **4.5**.
- 12,903,716 confirmed cases of COVID-19 have been reported in the ASEAN region with a total of 274,198 deaths, with a CFR of 2.1.

| REGION | COUNTRY     | FIRST<br>CONFIRMED<br>CASE(S) | LATEST REPORT<br>ON CONFIRMED<br>CASE(S) | TOTAL<br>CONFIRMED<br>CASES | NEW CASES<br>(7-DAY ROLLING<br>AVERAGE) | TOTAL<br>DEATHS | NEW DEATHS<br>(7-DAY ROLLING<br>AVERAGE) | CASE<br>FATALITY<br>RATE | CUMULATIVE<br>CASES/<br>100,000 | NUMBER OF<br>TESTS LAST<br>14 DAYS/<br>100,000 | CUMULATIVE<br>VACCINATED | CUMULATIVE<br>FULLY<br>VACCINATED | FULLY<br>VACCINATED<br>/ 100 |
|--------|-------------|-------------------------------|------------------------------------------|-----------------------------|-----------------------------------------|-----------------|------------------------------------------|--------------------------|---------------------------------|------------------------------------------------|--------------------------|-----------------------------------|------------------------------|
| ASEAN  | Brunei      | 10-Mar-20                     | 21-Oct-21                                | 11,542                      | 156 (245)                               | 79              | 1 (2)                                    | 0.7%                     | 2,664                           |                                                | 344,342                  | 234,921                           | 53.2                         |
| REGION | Cambodia    | 27-Jan-20                     | 21-Oct-21                                | 117,352                     | 151 (211)                               | 2,704           | 11 (17)                                  | 2.3%                     | 712                             | -                                              | 13,622,977               | 12,797,655                        | 75.5                         |
|        | Indonesia   | 02-Mar-20                     | 21-Oct-21                                | 4,237,834                   | 633 (819)                               | 143,120         | 43 (39)                                  | 3.4%                     | 1,566                           | -                                              | 109,796,866              | 64,622,692                        | 23.4                         |
|        | Lao PDR     | 24-Mar-20                     | 21-Oct-21                                | 33,998                      | 392 (483)                               | 49              | 2 (2)                                    | 0.1%                     | 474                             | 717                                            | 3,091,161                | 2,343,258                         | 31.8                         |
|        | Malaysia    | 25-Jan-20                     | 21-Oct-21                                | 2,413,592                   | - (5,396)                               | 28,234          | - (65)                                   | 1.2%                     | 7,535                           | 4,310                                          | 25,286,379               | 23,265,448                        | 71.0                         |
|        | Myanmar     | 23-Mar-20                     | 21-Oct-21                                | 491,584                     | 683 (1,038)                             | 18,465          | 21 (30)                                  | 3.8%                     | 910                             | 323                                            | 8,390,746                | 3,872,956                         | 7.1                          |
|        | Philippines | 30-Jan-20                     | 21-Oct-21                                | 2,740,111                   | 4,742 (5,983)                           | 41,237          | 260 (145)                                | 1.5%                     | 2,534                           | 479                                            | 27,836,530               | 24,876,889                        | 22.4                         |
|        | Singapore   | 23-Jan-20                     | 21-Oct-21                                | 158,587                     | 3,862 (3,313)                           | 264             | 18 (10)                                  | 0.2%                     | 2,780                           | 11,450                                         | 4,742,997                | 4,687,197                         | 79.5                         |
|        | Thailand    | 13-Jan-20                     | 21-Oct-21                                | 1,821,579                   | 9,727 (9,982)                           | 18,559          | 73 (76)                                  | 1.0%                     | 2,616                           | 127                                            | 36,955,020               | 25,287,543                        | 36.2                         |
|        | Vietnam     | 23-Jan-20                     | 21-Oct-21                                | 877,537                     | 3,636 (3,385)                           | 21,487          | 71 (77)                                  | 2.4%                     | 910                             | 1,276                                          | 47,997,541               | 19,086,016                        | 19.4                         |
|        |             |                               |                                          | 12,903,716                  | 23,982                                  | 274,198         | 500                                      | 2.1%                     |                                 |                                                |                          |                                   |                              |