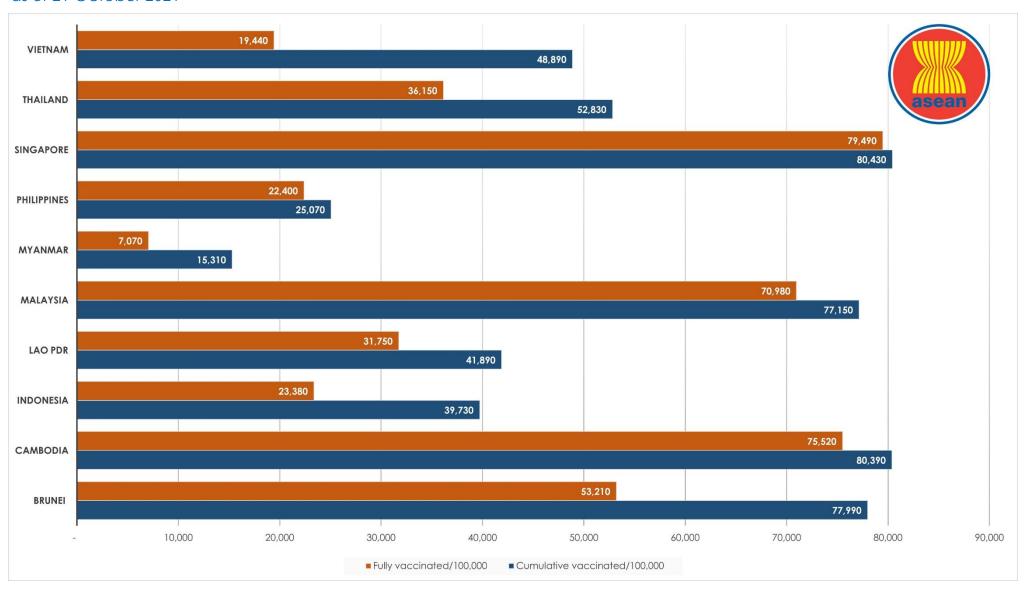

#### **Vaccine Update**

• Malaysia reported a total of 23,451,810 individuals or 94.3% of the adult population in the country have completed COVID-19 vaccination According to the Health Ministry's data on the CovidNow portal, 25,317,072 individuals or 97.4% of the adult population had received at least one dose of the vaccine as of October 21. In addition, 1,367,216 or 43.4% of adolescents aged 12 to 17 years had completed COVID-19 vaccination while 1,156,940 or 80.2% have received at least one dose of the vaccine. The COVID-19 National Immunization Programme (NIP) for adolescents officially kicked off on September 20, targeting the involvement of 3.2 million teenagers aged 12 to 17. Meanwhile, Sinovac vaccine recipients will receive Pfizer-BioNTech's Cominarty vaccines as booster doses according to the health minister. For a start, the heterologous booster dose will be given to individuals aged 60 and above based on the recommendations of the Strategic Advisory Group of Experts (SAGE) on Immunization of the World Health Organization (WHO) which convened on October 4 to October 7. The minister added that the booster doses would be given to individuals who had been fully vaccinated with Sinovac for at least three months.

| REGION | COUNTRY     | FIRST<br>CONFIRMED<br>CASE(S) | LATEST REPORT<br>ON CONFIRMED<br>CASE(S) | TOTAL<br>CONFIRMED<br>CASES | NEW CASES<br>(7-DAY ROLLING<br>AVERAGE) | TOTAL<br>DEATHS | NEW DEATHS<br>(7-DAY ROLLING<br>AVERAGE) | CASE<br>FATALITY<br>RATE | CUMULATIVE<br>CASES/<br>100,000 | NUMBER OF<br>TESTS LAST<br>14 DAYS/<br>100,000 | CUMULATIVE<br>VACCINATED | CUMULATIVE<br>FULLY<br>VACCINATED | FULLY<br>VACCINATED<br>/ 100 |
|--------|-------------|-------------------------------|------------------------------------------|-----------------------------|-----------------------------------------|-----------------|------------------------------------------|--------------------------|---------------------------------|------------------------------------------------|--------------------------|-----------------------------------|------------------------------|
| ASEAN  | Brunei      | 10-Mar-20                     | 21-Oct-21                                | 11,542                      | 156 (245)                               | 79              | 1 (2)                                    | 0.7%                     | 2,664                           |                                                | 344,342                  | 234,921                           | 53.2                         |
| REGION | Cambodia    | 27-Jan-20                     | 21-Oct-21                                | 117,352                     | 151 (211)                               | 2,704           | 11 (17)                                  | 2.3%                     | 712                             | -                                              | 13,622,977               | 12,797,655                        | 75.5                         |
|        | Indonesia   | 02-Mar-20                     | 21-Oct-21                                | 4,237,834                   | 633 (819)                               | 143,120         | 43 (39)                                  | 3.4%                     | 1,566                           | -                                              | 109,796,866              | 64,622,692                        | 23.4                         |
|        | Lao PDR     | 24-Mar-20                     | 21-Oct-21                                | 33,998                      | 392 (483)                               | 49              | 2 (2)                                    | 0.1%                     | 474                             | 717                                            | 3,091,161                | 2,343,258                         | 31.8                         |
|        | Malaysia    | 25-Jan-20                     | 21-Oct-21                                | 2,413,592                   | - (5,396)                               | 28,234          | - (65)                                   | 1.2%                     | 7,535                           | 4,310                                          | 25,286,379               | 23,265,448                        | 71.0                         |
|        | Myanmar     | 23-Mar-20                     | 21-Oct-21                                | 491,584                     | 683 (1,038)                             | 18,465          | 21 (30)                                  | 3.8%                     | 910                             | 323                                            | 8,390,746                | 3,872,956                         | 7.1                          |
|        | Philippines | 30-Jan-20                     | 21-Oct-21                                | 2,740,111                   | 4,742 (5,983)                           | 41,237          | 260 (145)                                | 1.5%                     | 2,534                           | 479                                            | 27,836,530               | 24,876,889                        | 22.4                         |
|        | Singapore   | 23-Jan-20                     | 21-Oct-21                                | 158,587                     | 3,862 (3,313)                           | 264             | 18 (10)                                  | 0.2%                     | 2,780                           | 11,450                                         | 4,742,997                | 4,687,197                         | 79.5                         |
|        | Thailand    | 13-Jan-20                     | 21-Oct-21                                | 1,821,579                   | 9,727 (9,982)                           | 18,559          | 73 (76)                                  | 1.0%                     | 2,616                           | 127                                            | 36,955,020               | 25,287,543                        | 36.2                         |
|        | Vietnam     | 23-Jan-20                     | 21-Oct-21                                | 877,537                     | 3,636 (3,385)                           | 21,487          | 71 (77)                                  | 2.4%                     | 910                             | 1,276                                          | 47,997,541               | 19,086,016                        | 19.4                         |
|        |             |                               |                                          | 12,903,716                  | 23,982                                  | 274,198         | 500                                      | 2.1%                     |                                 |                                                |                          |                                   |                              |