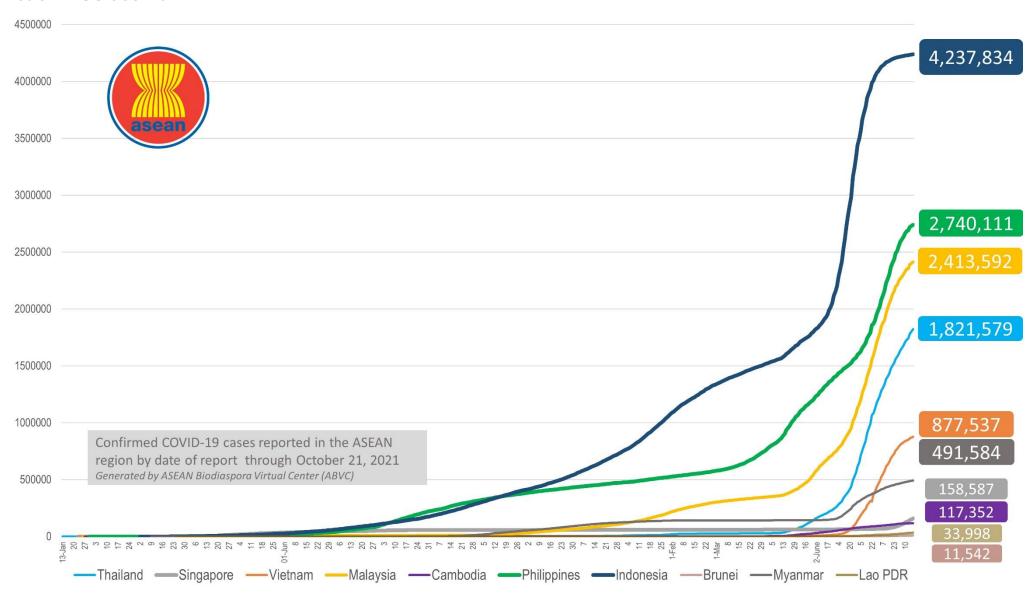

#### Cases and Deaths as of 22 October 2021

- As of 22 October 2021 (2PM, GMT+8), worldwide, there were **243,587,636** confirmed cases, including **4,949,628** deaths. Globally, Case Fatality Rate (CFR) was **2.0.**
- In **China**, there were **125,360** confirmed cases with **5,695** deaths, including deaths in Hong Kong (213) and Taiwan (846). Confirmed cases in China include confirmed cases in Hong Kong (12,312), Macau (77), and Taiwan (16,349). CFR was **4.5**.
- 12,903,716 confirmed cases of COVID-19 have been reported in the ASEAN region with a total of 274,198 deaths, with a CFR of 2.1.

| REGION | COUNTRY     | FIRST<br>CONFIRMED<br>CASE(S) | LATEST REPORT<br>ON CONFIRMED<br>CASE(S) | TOTAL<br>CONFIRMED<br>CASES | NEW CASES<br>(7-DAY ROLLING<br>AVERAGE) | TOTAL<br>DEATHS | NEW DEATHS<br>(7-DAY ROLLING<br>AVERAGE) | CASE<br>FATALITY<br>RATE | CUMULATIVE<br>CASES/<br>100,000 | NUMBER OF<br>TESTS LAST<br>14 DAYS/<br>100,000 | CUMULATIVE<br>VACCINATED | CUMULATIVE<br>FULLY<br>VACCINATED | FULLY<br>VACCINATED<br>/ 100 |
|--------|-------------|-------------------------------|------------------------------------------|-----------------------------|-----------------------------------------|-----------------|------------------------------------------|--------------------------|---------------------------------|------------------------------------------------|--------------------------|-----------------------------------|------------------------------|
| ASEAN  | Brunei      | 10-Mar-20                     | 21-Oct-21                                | 11,542                      | 156 (245)                               | 79              | 1 (2)                                    | 0.7%                     | 2,664                           |                                                | 344,342                  | 234,921                           | 53.2                         |
| REGION | Cambodia    | 27-Jan-20                     | 21-Oct-21                                | 117,352                     | 151 (211)                               | 2,704           | 11 (17)                                  | 2.3%                     | 712                             | -                                              | 13,622,977               | 12,797,655                        | 75.5                         |
|        | Indonesia   | 02-Mar-20                     | 21-Oct-21                                | 4,237,834                   | 633 (819)                               | 143,120         | 43 (39)                                  | 3.4%                     | 1,566                           | -                                              | 109,796,866              | 64,622,692                        | 23.4                         |
|        | Lao PDR     | 24-Mar-20                     | 21-Oct-21                                | 33,998                      | 392 (483)                               | 49              | 2 (2)                                    | 0.1%                     | 474                             | 717                                            | 3,091,161                | 2,343,258                         | 31.8                         |
|        | Malaysia    | 25-Jan-20                     | 21-Oct-21                                | 2,413,592                   | - (5,396)                               | 28,234          | - (65)                                   | 1.2%                     | 7,535                           | 4,310                                          | 25,286,379               | 23,265,448                        | 71.0                         |
|        | Myanmar     | 23-Mar-20                     | 21-Oct-21                                | 491,584                     | 683 (1,038)                             | 18,465          | 21 (30)                                  | 3.8%                     | 910                             | 323                                            | 8,390,746                | 3,872,956                         | 7.1                          |
|        | Philippines | 30-Jan-20                     | 21-Oct-21                                | 2,740,111                   | 4,742 (5,983)                           | 41,237          | 260 (145)                                | 1.5%                     | 2,534                           | 479                                            | 27,836,530               | 24,876,889                        | 22.4                         |
|        | Singapore   | 23-Jan-20                     | 21-Oct-21                                | 158,587                     | 3,862 (3,313)                           | 264             | 18 (10)                                  | 0.2%                     | 2,780                           | 11,450                                         | 4,742,997                | 4,687,197                         | 79.5                         |
|        | Thailand    | 13-Jan-20                     | 21-Oct-21                                | 1,821,579                   | 9,727 (9,982)                           | 18,559          | 73 (76)                                  | 1.0%                     | 2,616                           | 127                                            | 36,955,020               | 25,287,543                        | 36.2                         |
|        | Vietnam     | 23-Jan-20                     | 21-Oct-21                                | 877,537                     | 3,636 (3,385)                           | 21,487          | 71 (77)                                  | 2.4%                     | 910                             | 1,276                                          | 47,997,541               | 19,086,016                        | 19.4                         |
|        |             |                               |                                          | 12,903,716                  | 23,982                                  | 274,198         | 500                                      | 2.1%                     |                                 |                                                |                          |                                   |                              |