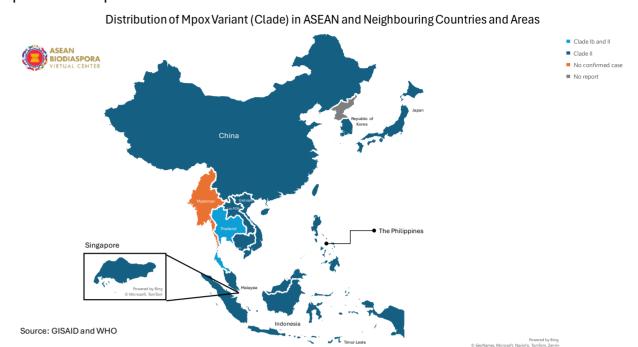

#### **ASEAN**

A total of 1,353 confirmed cases, including 26 deaths (CFR=1.71%), has been reported in the region. Seven new cases have been confirmed since the previous report.

Figure 5. The distribution of mpox variants in ASEAN and Neighbouring Countries and Areas