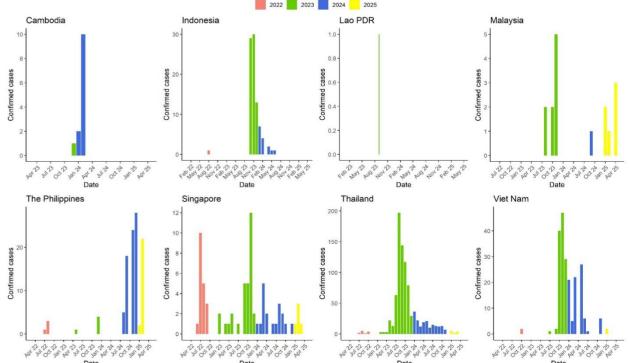

#### **Trends of mpox among ASEAN Member States**

Figure 7. Trends of mpox cases among ASEAN member states, July 2022 to April 24, 2025