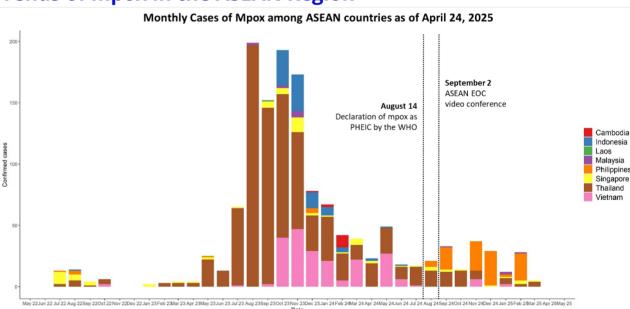

#### Trends of mpox in the ASEAN Region

Figure 6. Trends of mpox cases in the ASEAN Region, July 2022 to April 24, 2025