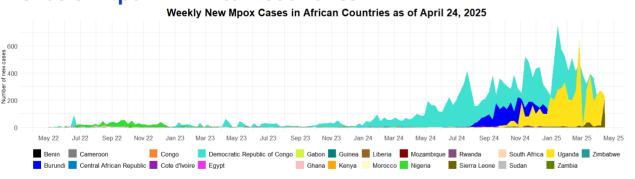

#### **Trends of mpox in African Countries**

Figure 3. Weekly Trends of Mpox Cases among African Countries
Source: Our World in Data (https://raw.githubusercontent.com/owid/monkeypox/main/owid-monkeypox-data.csv)