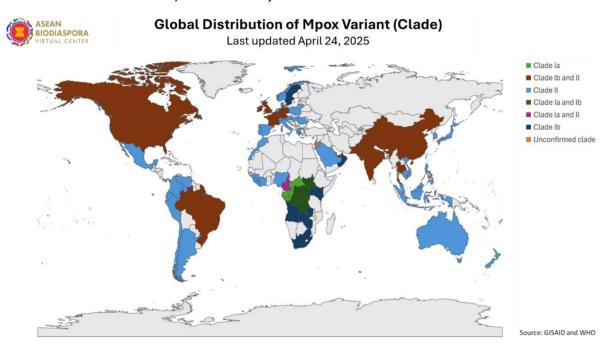

#### **GLOBAL**

To date, 134,856 cases of mpox and 318 deaths (CFR=0.24%) have been reported across 131 countries globally with clade II as a dominant variant. Sixteen countries outside Africa have also reported severe clade Ib (Sweden, Thailand, India, Germany, the United Kingdom, the United States, Canada, Belgium, Oman, Pakistan, France, China, Ireland, Qatar, the United Arab Emirates, and Brazil).

Figure 1. Global Distribution of Mpox Clade
Source: Our World in Data (https://raw.githubusercontent.com/owid/monkeypox/main/owid-monkeypox-data.csv)