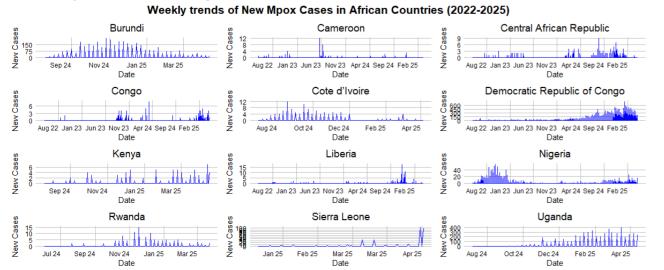

#### Weekly trends of mpox in African Countries (2022-2025)

### Figure 4. Weekly trends of Mpox Cases in African Countries (2022-2025) Source: Our World in Data (https://raw.githubusercontent.com/owid/monkeypox/main/owid-monkeypox-data.csv)