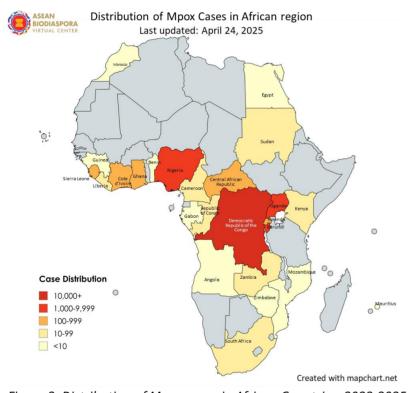

#### **AFRICA**

As of April 24, 2025, The Democratic Republic of the Congo (DRC) has reported a total of 18,093 cases with 51 deaths (CFR=0.28%), predominantly clade Ib variant.

Figure 2. Distribution of Mpox cases in African Countries, 2022-2025

Source: Our World in Data (https://raw.githubusercontent.com/owid/monkeypox/main/owid-monkeypox-data.csv)