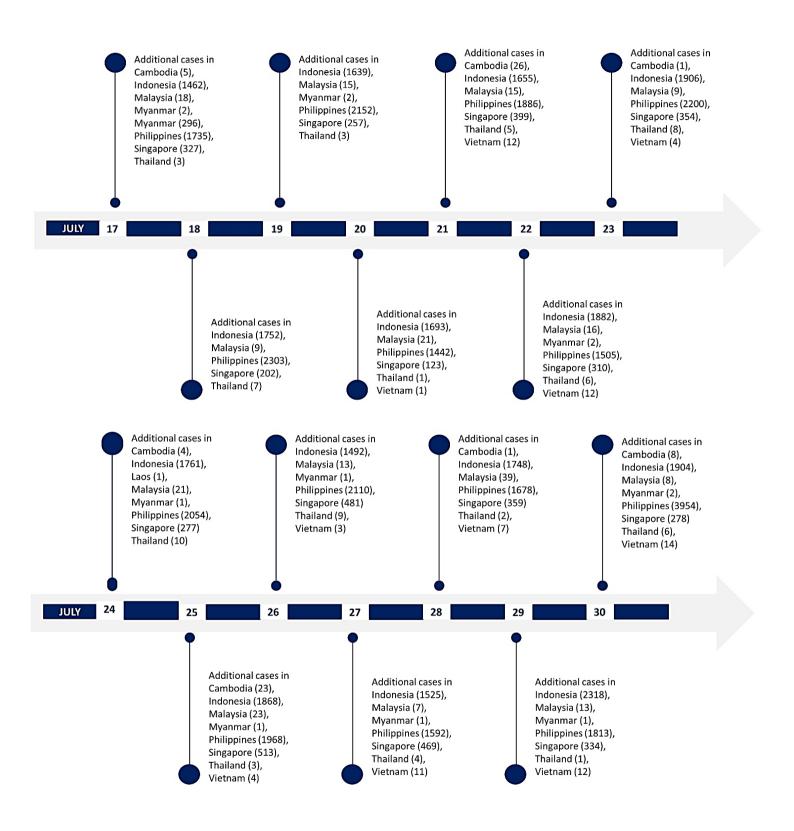

| REGION | COUNTRY     | FIRST<br>CONFIRMED<br>CASE(S) | LATEST<br>REPORT ON<br>CONFIRMED<br>CASE(S) | TOTAL<br>CONFIRMED<br>CASES | NEW<br>CASES | TOTAL<br>DEATHS | NEW<br>DEATHS | CASE<br>FATALITY<br>RATIO |
|--------|-------------|-------------------------------|---------------------------------------------|-----------------------------|--------------|-----------------|---------------|---------------------------|
| ASEAN  | Brunei      | 10 Mar 2020                   | 06 May 20                                   | 141                         |              | 3               |               | 2.13                      |
| REGION | Cambodia    | 27 Jan 2020                   | 29 Jul 20                                   | 234                         | 8            |                 |               |                           |
|        | Indonesia   | 02 Mar 2020                   | 29 Jul 20                                   | 106,336                     | 1,904        | 5,058           | 83            | 4.76                      |
|        | Lao PDR     | 24 Mar 2020                   | 23 Jul 20                                   | 20                          |              |                 |               |                           |
|        | Malaysia    | 25 Jan 2020                   | 29 Jul 20                                   | 8,964                       | 9            | 124             |               | 1.38                      |
|        | Myanmar     | 23 Mar 2020                   | 29 Jul 20                                   | 353                         | 2            | 6               |               | 1.70                      |
|        | Philippines | 30 Jan 2020                   | 29 Jul 20                                   | 89,374                      | 3,954        | 1,983           | 21            | 2.22                      |
|        | Singapore   | 23 Jan 2020                   | 29 Jul 20                                   | 51,809                      | 278          | 27              |               | 0.05                      |
|        | Thailand    | 13 Jan 2020                   | 29 Jul 20                                   | 3,304                       | 6            | 58              |               | 1.76                      |
|        | Vietnam     | 23 Jan 2020                   | 27 Jul 20                                   | 438                         | 7            |                 |               |                           |
|        |             |                               | Subtotal                                    | 260,999                     | 6,168        | 7,259           | 104           |                           |