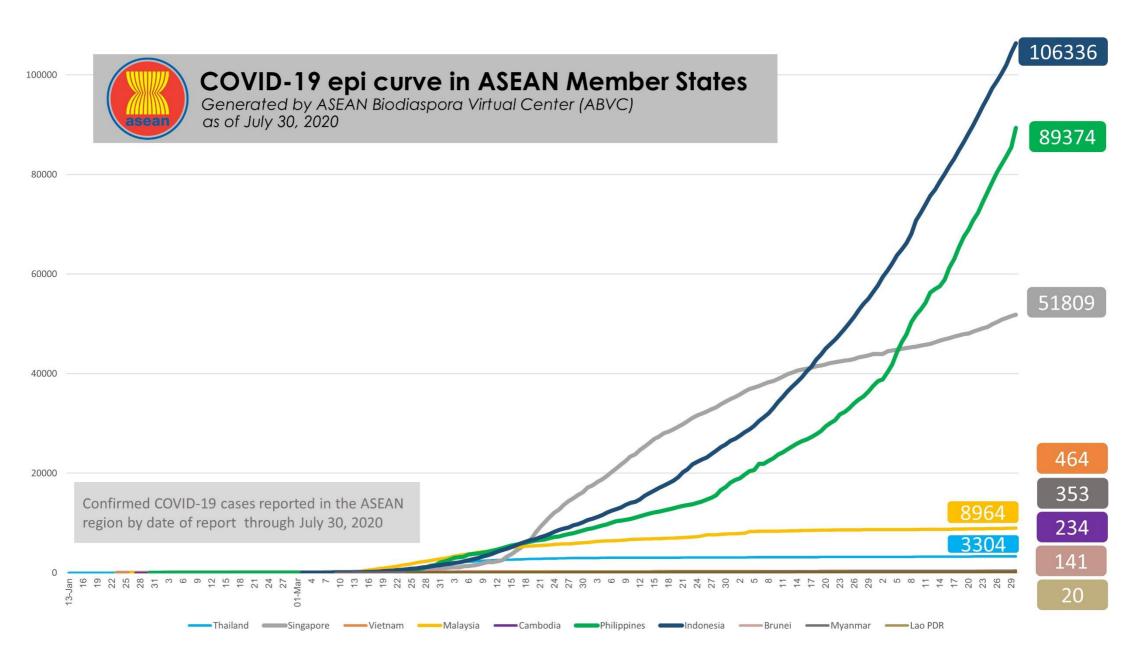

#### Cases and Deaths as of 31 July 2020

- As of July 31 (2PM, GMT+8), worldwide, there were **17,327,639** confirmed cases, including **673,730** deaths. Globally, Case Fatality Ratio (CFR)\* is **3.89**.
- In **China**, there were **87,831** confirmed cases with **4,665** deaths, including deaths in Hong Kong (24) and Taiwan (7). Confirmed cases in China include confirmed cases in Hong Kong (3,152), Macau (46), and Taiwan (467).
- 260,999 confirmed cases of COVID-19 have been reported in the ASEAN region with a total of 7,259 deaths.

| REGION | COUNTRY     | FIRST<br>CONFIRMED<br>CASE(S) | LATEST<br>REPORT ON<br>CONFIRMED<br>CASE(S) | TOTAL<br>CONFIRMED<br>CASES | NEW<br>CASES | TOTAL<br>DEATHS | NEW<br>DEATHS | CASE<br>FATALITY<br>RATIO |
|--------|-------------|-------------------------------|---------------------------------------------|-----------------------------|--------------|-----------------|---------------|---------------------------|
| ASEAN  | Brunei      | 10 Mar 2020                   | 06 May 20                                   | 141                         |              | 3               |               | 2.13                      |
| REGION | Cambodia    | 27 Jan 2020                   | 29 Jul 20                                   | 234                         | 8            |                 |               |                           |
|        | Indonesia   | 02 Mar 2020                   | 29 Jul 20                                   | 106,336                     | 1,904        | 5,058           | 83            | 4.76                      |
|        | Lao PDR     | 24 Mar 2020                   | 23 Jul 20                                   | 20                          |              |                 |               |                           |
|        | Malaysia    | 25 Jan 2020                   | 29 Jul 20                                   | 8,964                       | 9            | 124             |               | 1.38                      |
|        | Myanmar     | 23 Mar 2020                   | 29 Jul 20                                   | 353                         | 2            | 6               |               | 1.70                      |
|        | Philippines | 30 Jan 2020                   | 29 Jul 20                                   | 89,374                      | 3,954        | 1,983           | 21            | 2.22                      |
|        | Singapore   | 23 Jan 2020                   | 29 Jul 20                                   | 51,809                      | 278          | 27              |               | 0.05                      |
|        | Thailand    | 13 Jan 2020                   | 29 Jul 20                                   | 3,304                       | 6            | 58              |               | 1.76                      |
|        | Vietnam     | 23 Jan 2020                   | 27 Jul 20                                   | 438                         | 7            |                 |               |                           |
|        |             |                               | Subtotal                                    | 260,999                     | 6,168        | 7,259           | 104           |                           |