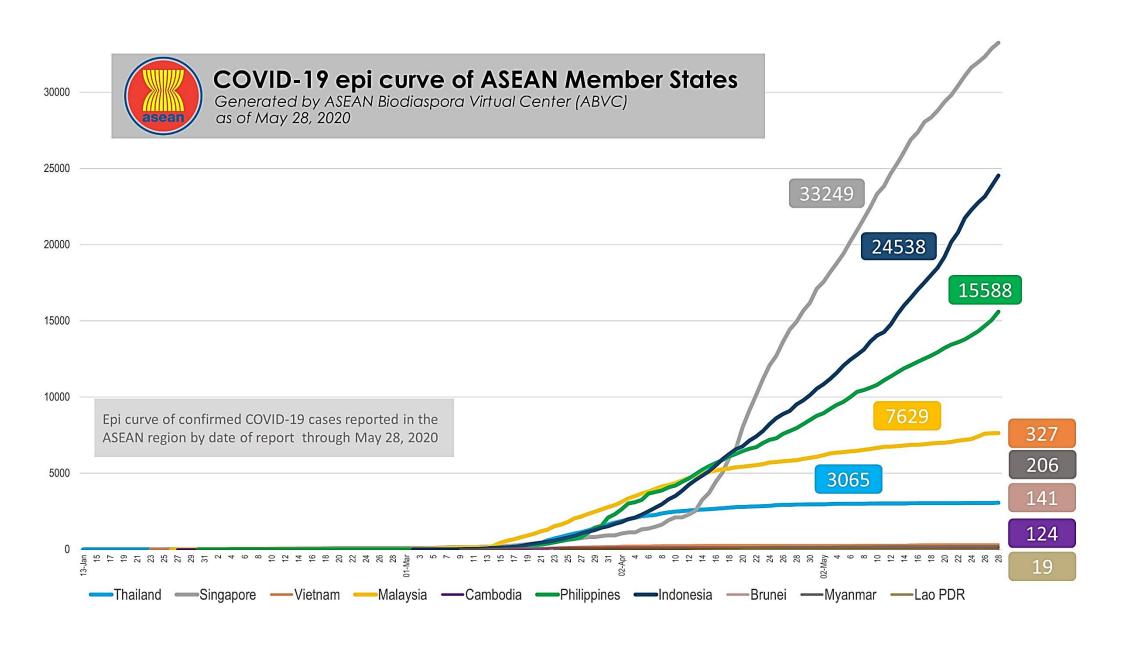

| REGION       | COUNTRY   | FIRST<br>CONFIRMED<br>CASE(S) | LATEST<br>CONFIRMED<br>CASE(S) | CONFIRMED<br>CASES/<br>(Deaths) | CASE<br>FATALITY<br>RATIO* |
|--------------|-----------|-------------------------------|--------------------------------|---------------------------------|----------------------------|
| ASIA PACIFIC | Thailand  | 13 Jan 2020                   | 28 May 2020                    | 3,065 (57)                      | 1.86                       |
|              | Vietnam   | 23 Jan 2020                   | 26 May 2020                    | 327                             |                            |
|              | Singapore | 23 Jan 2020                   | 28 May 2020                    | 33,249 (23)                     | 0.07                       |
|              | Malaysia  | 25 Jan 2020                   | 28 May 2020                    | 7,629 (115)                     | 1.51                       |
|              | Cambodia  | 27 Jan 2020                   | 23 May 2020                    | 124                             |                            |

|          | Dhilinnings                 | 30 Jan 2020 | 20 May 2020                | 15 500 (001)              | 5.91  |
|----------|-----------------------------|-------------|----------------------------|---------------------------|-------|
|          | Philippines<br>Indonesia    | 02 Mar 2020 | 28 May 2020                | 15,588 (921)              | 6.10  |
|          | Brunei                      | 10 Mar 2020 | 28 May 2020<br>07 May 2020 | 24,538 (1,496)<br>141 (1) | 0.71  |
|          | Myanmar                     | 23 Mar 2020 | 26 May 2020                | 206 (6)                   | 2.91  |
|          | Lao PDR                     | 24 Mar 2020 | 13 Apr 2020                | 19                        | 2.71  |
|          | Japan                       | 16 Jan 2020 | 28 May 2020                | 17,357 (865)              | 4.98  |
|          | South Korea                 | 20 Jan 2020 | 28 May 2020                | 11,344 (269)              | 2.37  |
|          | Nepal                       | 24 Jan 2020 | 28 May 2020                | 1,042 (5)                 | 0.48  |
|          | Australia                   | 25 Jan 2020 | 28 May 2020                | 7,150 (103)               | 1.44  |
|          | Sri Lanka                   | 27 Jan 2020 | 28 May 2020                | 1,503 (10)                | 0.67  |
|          | India                       | 30 Jan 2020 | 28 May 2020                | 159,054 (4,542)           | 2.86  |
|          | Afghanistan                 | 24 Feb 2020 | 28 May 2020                | 13,036 (235)              | 1.80  |
|          | Pakistan                    | 26 Feb 2020 | 28 May 2020                | 61,227 (1,260)            | 2.06  |
|          | New Zealand                 | 28 Feb 2020 | 23 May 2020                | 1,504 (22)                | 1.46  |
|          | Bhutan                      | 05 Mar 2020 | 28 May 2020                | 31                        |       |
|          | Maldives                    | 07 Mar 2020 | 27 May 2020                | 1,457 (5)                 | 0.34  |
|          | Bangladesh                  | 08 Mar 2020 | 28 May 2020                | 40,321 (559)              | 1.39  |
|          | Mongolia                    | 10 Mar 2020 | 28 May 2020                | 161                       |       |
|          | Turkey                      | 10 Mar 2020 | 28 May 2020                | 159,797 (4,431)           | 2.77  |
|          | French Polynesia            | 12 Mar 2020 | 06 May 2020                | 60                        |       |
|          | Guam                        | 15 Mar 2020 | 28 May 2020                | 171 (5)                   | 2.92  |
|          | New Caledonia               | 17 Mar 2020 | 02 Apr 2020                | 18                        |       |
|          | Fiji                        | 18 Mar 2020 | 20 Apr 2020                | 18                        |       |
|          | Papua New<br>Guinea         | 21 Mar 2020 | 22 Apr 2020                | 8                         |       |
|          | Timor Leste                 | 21 Mar 2020 | 25 Apr 2020                | 24                        |       |
|          | Northern Mariana<br>Islands | 28 Mar 2020 | 21 May 2020                | 22 (2)                    | 9.09  |
| AMERICAS | USA                         | 21 Jan 2020 | 28 May 2020                | 1,759,086<br>(102,880)    | 5.85  |
|          | Canada                      | 25 Jan 2020 | 28 May 2020                | 88,475 (6,938)            | 7.84  |
|          | Brazil                      | 26 Feb 2020 | 28 May 2020                | 414,661 (25,697)          | 6.20  |
|          | Mexico                      | 28 Feb 2020 | 28 May 2020                | 78,023 (9,597)            | 12.30 |
|          | Saint Martin                | 01 Mar 2020 | 20 May 2020                | 40 (3)                    | 7.50  |
|          | Ecuador<br>Dominican        | 01 Mar 2020 | 28 May 2020                | 38,471 (3,313)            | 8.61  |
|          | Republic                    | 01 Mar 2020 | 27 May 2020                | 15,723 (474)              | 3.01  |
|          | Chile                       | 03 Mar 2020 | 27 May 2020                | 82,289 (841)              | 1.02  |
|          | Argentina                   | 03 Mar 2020 | 28 May 2020                | 13,933 (500)              | 3.59  |
|          | Peru                        | 05 Mar 2020 | 27 May 2020                | 129,751 (3,788)           | 2.92  |
|          | Costa Rica                  | 06 Mar 2020 | 28 May 2020                | 984 (10)                  | 1.02  |
|          | Colombia                    | 06 Mar 2020 | 28 May 2020                | 24,104 (803)              | 3.33  |
|          | French Guiana               | 06 Mar 2020 | 28 May 2020                | 406 (1)                   | 0.25  |
|          | Martinique                  | 06 Mar 2020 | 24 May 2020                | 197 (14)                  | 7.11  |
|          | Paraguay                    | 07 Mar 2020 | 28 May 2020                | 900 (11)                  | 1.22  |
|          | Panama                      | 10 Mar 2020 | 28 May 2020                | 11,728 (315)              | 2.69  |