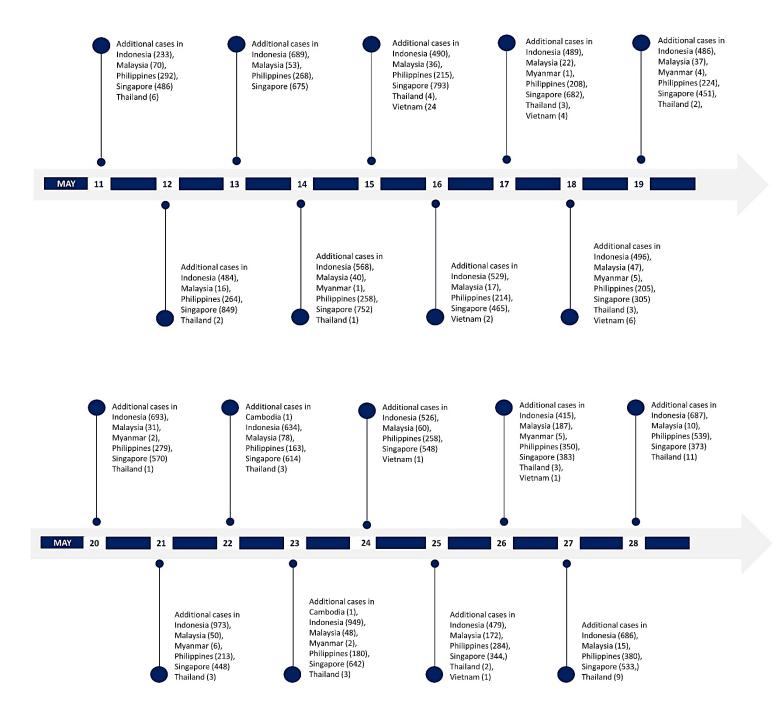

| 31 Mar 2020 | 18 May 2020 | 42 (1)                 | 2.38  |
| Malawi                   | 02 Apr 2020 | 28 May 2020 | 203 (4)                | 1.97  |
| South Sudan              | 05 Apr 2020 | 28 May 2020 | 994 (10)               | 1.01  |
| Sao Tome and<br>Principe | 06 Apr 2020 | 28 May 2020 | 443 (12)               | 2.71  |
| Lesotho                  | 13 May 2020 | 23 May 2020 | 2                      |       |
|                          |             |             | 5,710,085<br>(355,915) |       |

<sup>\*</sup>The calculated CFR is based on reported deaths and reported case counts, and does not account for recovered cases over time or rate of testing in a particular region.

\*\*Adjusted cumulative count from last report

## Timeline of COVID-19: ASEAN (continuation)