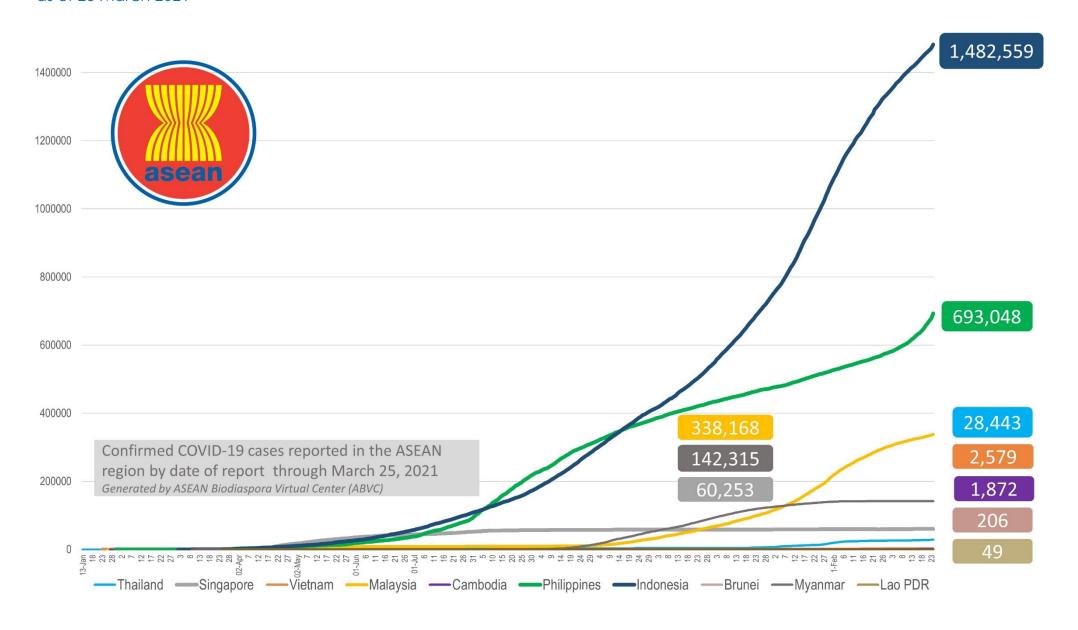

## **COVID-19 Epi curve among ASEAN Countries**

as of 25 March 2021

#### Cases and Deaths as of 26 March 2021

- As of 26 March 2021 (2PM, GMT+8), worldwide, there were **126,200,345** confirmed cases, including **2,766,747** deaths. Globally, Case Fatality Rate (CFR) is **2.2.**
- In **China**, there were **102,625** confirmed cases with **4,850** deaths, including deaths in Hong Kong (204) and Taiwan (10). Confirmed cases in China include confirmed cases in Hong Kong (11,429), Macau (48), and Taiwan 1,012).
- 2,749,492 confirmed cases of COVID-19 have been reported in the ASEAN region with a total of 57,793 deaths, with a CFR of 2.1.

| REGION | COUNTRY     | FIRST<br>CONFIRMED<br>CASE(S) | LATEST REPORT<br>ON<br>CONFIRMED<br>CASE(S) | TOTAL<br>CONFIRMED<br>CASES | NEW CASES<br>(7-DAY<br>ROLLING<br>AVERAGE) | TOTAL<br>DEATHS | NEW DEATHS (7-DAY ROLLING AVERAGE) | CASE<br>FATALITY<br>RATE | CUMULATIVE<br>CASES/<br>100,000 | REPORTED<br>TESTS LAST<br>14 DAYS<br>/100,000 | RT<br>MEAN<br>* | FULLY<br>VACCINATED<br>/ 100,000 | CATEGORY<br>BY RATE OF<br>CHANGE<br>IN NEW<br>CASES** |
|--------|-------------|-------------------------------|---------------------------------------------|-----------------------------|--------------------------------------------|-----------------|------------------------------------|--------------------------|---------------------------------|-----------------------------------------------|-----------------|----------------------------------|-------------------------------------------------------|
| ASEAN  | Brunei      | 10 Mar 20                     | 21-Mar-21                                   | 206                         |                                            | 3               | -                                  | 1.5                      | 47                              |                                               |                 |                                  | В                                                     |
| REGION | Cambodia    | 27 Jan 20                     | 25-Mar-21                                   | 1,872                       | 55 (47)                                    | 5               | - (1)                              | 0.3                      | 12                              |                                               | 0.9             |                                  | С                                                     |
|        | Indonesia   | 02 Mar 20                     | 25-Mar-21                                   | 1,482,559                   | 6,107<br>(5,529)                           | 40,081          | 98 (134)                           | 2.7                      | 568                             | 250                                           | 1.0             | 1,080                            | С                                                     |
|        | Lao PDR     | 24 Mar 20                     | 17-Mar-21                                   | 49                          | -                                          | 1               | -                                  | -                        | 1                               |                                               |                 |                                  | F                                                     |
|        | Malaysia    | 25 Jan 20                     | 25-Mar-21                                   | 338,168                     | 1,360<br>(1,386)                           | 1,248           | 2 (4)                              | 0.4                      | 1,038                           | 1,499                                         | 1.0             |                                  | D                                                     |
|        | Myanmar     | 23 Mar 20                     | 25-Mar-21                                   | 142,315                     | 23 (15)                                    | 3,204           | -                                  | 2.3                      | 269                             | -                                             | 1.1             |                                  | С                                                     |
|        | Philippines | 30 Jan 20                     | 25-Mar-21                                   | 693,048                     | 8,737<br>(7,438)                           | 13,095          | 56 (30)                            | 1.9                      | 671                             | 413                                           | 1.3             |                                  | Е                                                     |
|        | Singapore   | 23 Jan 20                     | 25-Mar-21                                   | 60,253                      | 17 (14)                                    | 30              | -                                  | 0.0                      | 1,557                           | 6,470                                         | 1.1             | 5,300                            | D                                                     |
|        | Thailand    | 13 Jan 20                     | 25-Mar-21                                   | 28,443                      | 97 (136)                                   | 92              | -                                  | 0.3                      | 41                              | 51                                            | 1.1             | 10                               | С                                                     |
|        | Vietnam     | 23 Jan 20                     | 25-Mar-21                                   | 2,579                       | 3(1)                                       | 35              | -                                  | 1.4                      | 3                               | -                                             | 0.5             |                                  | В                                                     |
|        |             |                               |                                             | 2,749,492                   | 16,399                                     | 57,793          | 156                                | 2.1                      |                                 |                                               |                 |                                  |                                                       |