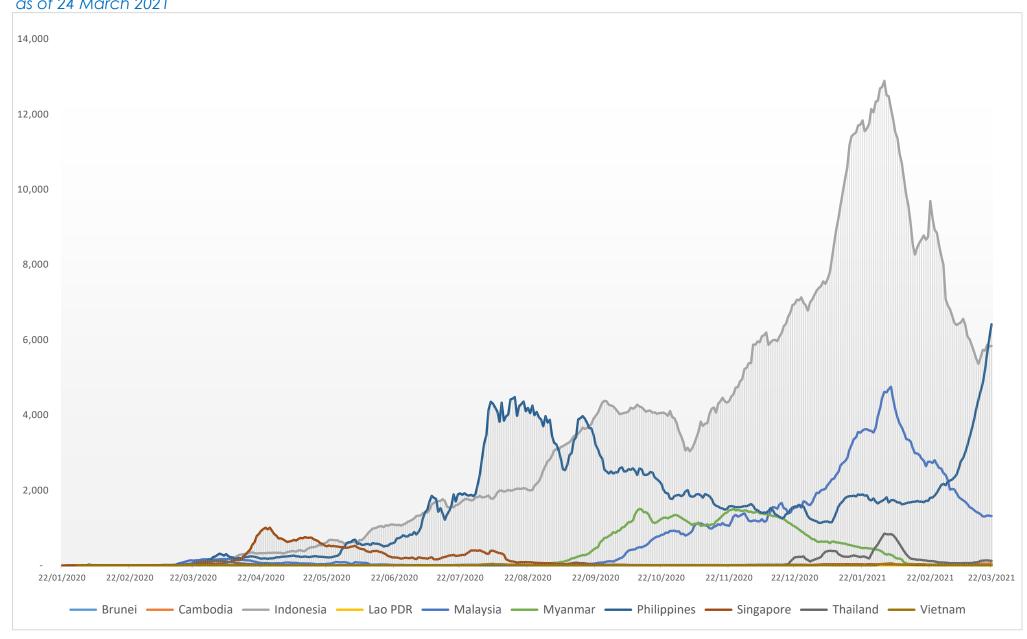

Lesotho | 13May 2020  | 24-Mar-21 | 10,686      | 1       | 315       | 1     | 2.9 | 507 | 3.8 | D |
|         |             |           |             |         |           |       |     |     |     |   |
|         |             |           | 123,348,228 | 436,028 | 2,704,104 | 5,527 | 2.2 |     |     |   |

<sup>\*</sup>time-varying reproduction number (Rt)

\*\*Country Category by rate of change of new COVID-19 cases over the past week (represented by seven-day rolling averages): <100 cases (A), significantly decreasing (B), stable rate (C), significantly increasing moderate rate (D), significantly increasing high rate (E), insufficient data (F)

## **COVID-19 Epi curve among ASEAN Countries**

as of 25 March 2021



## 7-Day Rolling Average of COVID-19 new cases

as of 24 March 2021



## **ASEAN Country Categorization**

as of 24 March 2021

| Country     | Category                                                                 |
|-------------|--------------------------------------------------------------------------|
| Brunei      | C – Stable rate of new cases                                             |
| Cambodia    | C – Stable rate of new cases                                             |
| Indonesia   | E - Significantly increasing rate of new cases (high rate of change)     |
| Lao PDR     | A – Less than 100 cases                                                  |
| Malaysia    | C – Stable rate of new cases                                             |
| Myanmar     | C – Stable rate of new cases                                             |
| Philippine