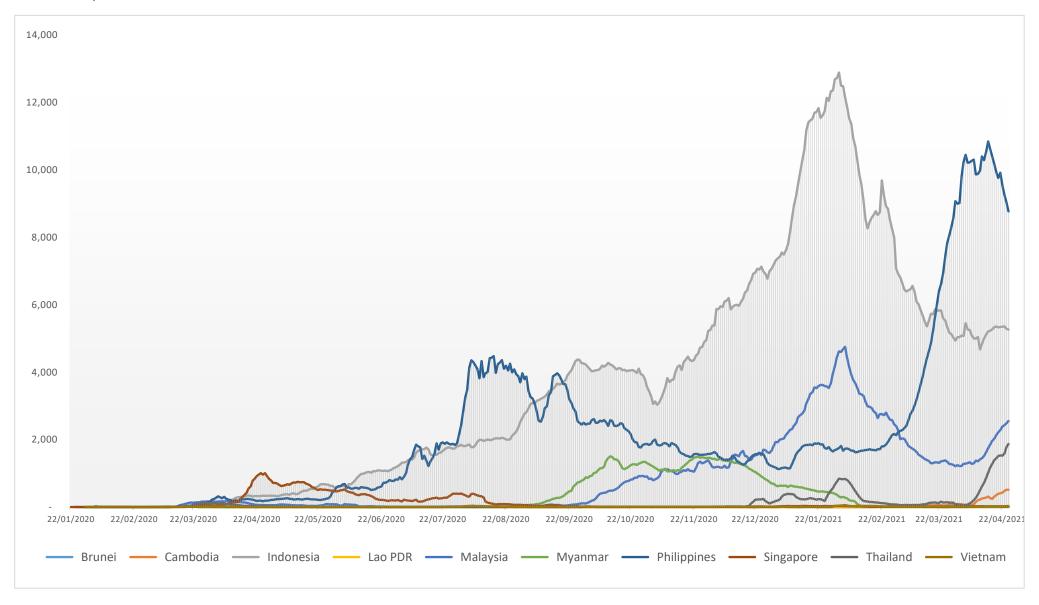

#### Cases and Deaths as of 26 April 2021

- As of 26 April 2021 (2PM, GMT+8), worldwide, there were **148,083,439** confirmed cases, including **3,124,790** deaths. Globally, Case Fatality Rate (CFR) is **2.1.**
- In **China**, there were **103,474** confirmed cases with **4,857** deaths, including deaths in Hong Kong (209) and Taiwan (12). Confirmed cases in China include confirmed cases in Hong Kong (11,737), Macau (49), and Taiwan 1,100).
- 3,304,201 confirmed cases of COVID-19 have been reported in the ASEAN region with a total of 66,301 deaths, with a CFR of 2.0.

| REGION | COUNTRY     | FIRST<br>CONFIRMED<br>CASE(S) | LATEST REPORT<br>ON CONFIRMED<br>CASE(S) | TOTAL<br>CONFIRMED<br>CASES | NEW CASES<br>(7-DAY ROLLING<br>AVERAGE) | TOTAL<br>DEATHS | NEW DEATHS<br>(7-DAY ROLLING<br>AVERAGE) | CASE<br>FATALITY<br>RATE | CUMULATIVE<br>CASES/<br>100,000 | NUMBER OF<br>TESTS LAST 14<br>DAYS/ 100,000 | RT<br>MEAN* | CUMULATIVE<br>FULLY<br>VACCINATED | FULLY<br>VACCINATE<br>D/ 100,000 |
|--------|-------------|-------------------------------|------------------------------------------|-----------------------------|-----------------------------------------|-----------------|------------------------------------------|--------------------------|---------------------------------|---------------------------------------------|-------------|-----------------------------------|----------------------------------|
| ASEAN  | Brunei      | 10 Mar 20                     | 20-Apr-21                                | 223                         |                                         | 3               | -                                        | 1.3                      | 50                              |                                             |             |                                   |                                  |
| REGION | Cambodia    | 27 Jan 20                     | 25-Apr-21                                | 9,975                       | 616 (512)                               | 74              | 3 (4)                                    | 0.7                      | 63                              |                                             | 1.3         | 494,930                           | 2,960                            |
|        | Indonesia   | 02 Mar 20                     | 25-Apr-21                                | 1,641,194                   | 4,402<br>(5,264)                        | 44,594          | 94 (167)                                 | 2.7                      | 629                             | 189                                         | 1.0         | 6,341,931                         | 2,320                            |
|        | Lao PDR     | 24 Mar 20                     | 25-Apr-21                                | 323                         | 76 (38)                                 | -               | -                                        | -                        | 5                               |                                             |             | 30,921                            | 420                              |
|        | Malaysia    | 25 Jan 20                     | 25-Apr-21                                | 392,942                     | 2,690<br>(2,555)                        | 1,436           | 10 (8)                                   | 0.4                      | 1,206                           | 1,978                                       | 1.1         | 462,335                           | 1,430                            |
|        | Myanmar     | 23 Mar 20                     | 25-Apr-21                                | 142,712                     | 8 (12)                                  | 3,206           | -                                        | 2.2                      | 270                             | -                                           | 1.1         | 40,000                            | 70                               |
|        | Philippines | 30 Jan 20                     | 25-Apr-21                                | 997,523                     | 8,143<br>(8,770)                        | 16,783          | 109 (118)                                | 1.7                      | 965                             | 477                                         | 0.9         | 214,792                           | 200                              |
|        | Singapore   | 23 Jan 20                     | 25-Apr-21                                | 61,006                      | 40 (25)                                 | 30              | -                                        | 0.0                      | 1,576                           | 6,254                                       | 0.9         | 849,764                           | 14,530                           |
|        | Thailand    | 13 Jan 20                     | 25-Apr-21                                | 55,460                      | 2,438<br>(1,873)                        | 140             | 11 (6)                                   | 0.3                      | 81                              | 1                                           | 1.3         | 94,385                            | 140                              |
|        | Vietnam     | 23 Jan 20                     | 25-Apr-21                                | 2,843                       | - 10<br>(9)                             | 35              | -                                        | 1.2                      | 3                               | -                                           | 0.7         |                                   |                                  |
|        |             |                               |                                          | 3,304,201                   | 18,423                                  | 66,301          | 227                                      | 2.0                      |                                 |                                             |             |                                   |                                  |