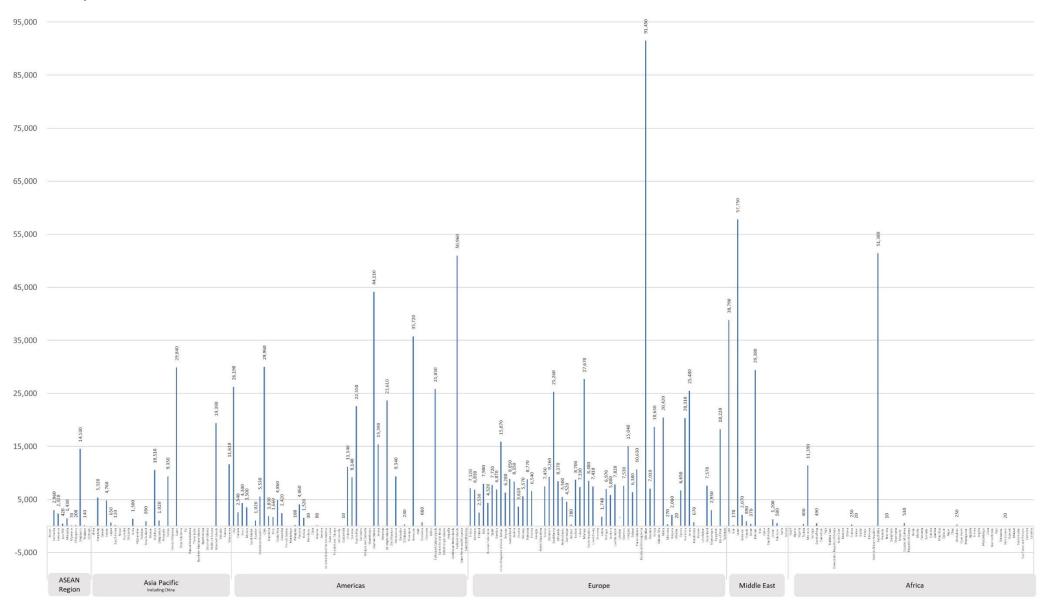

<sup>\*</sup>time-varying reproduction number (Rt)

• 144,675,764 confirmed cases of COVID-19 have been reported in 221 countries/states (other than China, Hong Kong, Taiwan, Macau, and ASEAN countries):

| REGION  | COUNTRY     | FIRST<br>CONFIRMED<br>CASE(S) | LATEST REPORT<br>ON CONFIRMED<br>CASE(S) | TOTAL<br>CONFIRMED<br>CASES | NEW CASES | TOTAL DEATHS | NEW<br>DEATHS | CASE<br>FATALITY<br>RATE | CUMULATIVE<br>CASES/<br>100,000 | NUMBER<br>OF TESTS<br>LAST 14<br>DAYS/<br>100,000 | RT<br>MEAN* | CUMULATIVE<br>FULLY<br>VACCINATED | FULLY<br>VACCINAT<br>ED/<br>100,000 |
|---------|-------------|-------------------------------|------------------------------------------|-----------------------------|-----------|--------------|---------------|--------------------------|---------------------------------|---------------------------------------------------|-------------|-----------------------------------|-------------------------------------|
| ASIA    | Japan       | 16 Jan 2020                   | 25-Apr-21                                | 564,094                     | 117       | 9,891        | 3             | 1.8                      | 446                             | 558                                               | 1.0         | 827,196                           | 650                                 |
| PACIFIC | South Korea | 20 Jan 2020                   | 25-Apr-21                                | 118,887                     | 644       | 1,813        | 1             | 1.5                      | 230                             | 922                                               | 1.0         | 60,622                            | 120                                 |
|         | Nepal       | 24 Jan 2020                   | 25-Apr-21                                | 300,119                     | 3,032     | 3,164        | 28            | 1.1                      | 1,069                           | 237                                               | 1.9         |                                   |                                     |
|         | Australia   | 25 Jan 2020                   | 25-Apr-21                                | 29,666                      | 8         | 910          | -             | 3.1                      | 116                             | 1,463                                             | 1.0         |                                   |                                     |

| Sri Lanka                      | 27 Jan 2020 | 25-Apr-21 | 101,379    | 793     | 642     | 4     | 0.6  | 468   | 280   | 1.8 |            |        |
|--------------------------------|-------------|-----------|------------|---------|---------|-------|------|-------|-------|-----|------------|--------|
| India                          | 30 Jan 2020 | 25-Apr-21 | 17,306,300 | 354,679 | 195,116 | 2,807 | 1.1  | 1,429 | 1,472 | 1.3 | 17,972,744 | 1,300  |
| Afghanistan                    | 24 Feb 2020 | 25-Apr-21 | 59,015     | 168     | 2,592   | 10    | 4.4  | 159   |       | 1.3 |            |        |
| Pakistan                       | 26 Feb 2020 | 25-Apr-21 | 795,627    | 5,611   | 17,117  | 118   | 2.2  | 375   | 328   | 1.0 |            |        |
| New Zealand                    | 28 Feb 2020 | 24-Apr-21 | 2,601      | -       | 26      | -     | 1.0  | 53    | 1,035 | 0.2 | 42,771     | 890    |
| Bhutan                         | 05 Mar 2020 | 25-Apr-21 | 1,022      | 4       | 1       | -     | 0.1  | 135   | 3,923 |     |            |        |
| Maldives                       | 07 Mar 2020 | 25-Apr-21 | 27,874     | 253     | 71      | -     | 0.3  | 5,405 | 5,816 | 1.4 | 56,817     | 10,510 |
| Bangladesh                     | 08 Mar 2020 | 25-Apr-21 | 745,322    | 2,922   | 11,053  | 101   | 1.5  | 462   | 152   | 0.8 | 1,678,189  | 1,020  |
| Mongolia                       | 10 Mar 2020 | 25-Apr-21 | 30,483     | 1,264   | 78      | 4     | 0.3  | 962   | 4,609 | 1.1 |            |        |
| Turkey                         | 10 Mar 2020 | 25-Apr-21 | 4,629,969  | 38,553  | 38,358  | 347   | 0.8  | 5,624 | 4,190 | 0.9 | 7,887,103  | 9,350  |
| French<br>Polynesia            | 12 Mar 2020 | 23-Apr-21 | 18,734     | -       | 141     | -     | 0.8  | 6,747 |       | 0.7 |            |        |
| Guam                           | 15 Mar 2020 | 24-Apr-21 | 7,915      | -       | 136     | -     | 1.7  | 4,775 |       | 0.8 | 49,463     | 29,840 |
| New<br>Caledonia               | 17 Mar 2020 | 19-Apr-21 | 124        | -       | -       | -     | -    | 44    |       |     |            |        |
| Fiji                           | 18 Mar 2020 | 25-Apr-21 | 91         | 4       | 2       | -     | 2.2  | 10    | 147   |     |            |        |
| Papua New<br>Guinea            | 21 Mar 2020 | 25-Apr-21 | 10,670     | 68      | 102     | -     | 1.0  | 124   |       | 0.7 |            |        |
| Timor Leste                    | 21 Mar 2020 | 25-Apr-21 | 1,897      | 158     | 3       | -     | 0.2  | 150   |       |     |            |        |
| Northern<br>Mariana<br>Islands | 28 Mar 2020 | 24-Apr-21 | 164        | -       | 2       | -     | 1.2  | 288   |       |     |            |        |
| North Korea                    | 24 Jul 2020 | 25-Jul-20 | 1          | -       | -       | -     | -    | 0     |       |     |            |        |
| Solomon<br>Islands             | 03 Oct 2020 | 16-Apr-21 | 20         | -       | -       | -     | -    | 3     |       |     |            |        |
| Wallis et<br>Futuna            | 17 Oct 2020 | 21-Apr-21 | 440        | -       | 5       | -     | 1.1  | 2,746 |       | 0.2 |            |        |
| Marshall<br>Islands            | 26 Oct 2020 | 17-Nov-20 | 4          | -       |         |       | -    | 7     |       |     | 11,326     | 19,390 |
| Vanuatu                        | 11 Nov 2020 | 21-Apr-21 | 4          | -       | 1       | -     | 25.0 | 1     |       |     |            |        |
| Samoa                          | 18 Nov 2020 | 12-Feb-21 | 3          | -       | -       | -     | -    | 2     |       |     |            |        |
| Micronesia                     | 11 Jan 2021 | 11-Jan-21 | 1          | -       |         |       | -    | 1     |       |     | 12,033     | 11,610 |
| USA                            | 21 Jan 2020 | 25-Apr-21 | 32,819,000 | 29,347  | 586,142 | 262   | 1.8  | 9,998 | 2,771 | 0.9 | 87,592,646 | 26,190 |
| Canada                         | 25 Jan 2020 | 25-Apr-21 | 1,177,555  | 5,558   | 23,962  | 35    | 2.0  | 3,098 | 3,667 | 0.9 | 957,945    | 2,540  |

AMERICAS

| Brazil                              | 26 Feb 2020 | 24-Apr-21 | 14,313,615 | -     | 389,755 | -   | 2.7 | 6,759 | -     | 0.8 | 9,140,452 | 4,300  |
|-------------------------------------|-------------|-----------|------------|-------|---------|-----|-----|-------|-------|-----|-----------|--------|
| Mexico                              | 28 Feb 2020 | 24-Apr-21 | 2,326,738  | -     | 214,853 | -   | 9.2 | 1,940 | 128   | 0.8 | 4,512,826 | 3,500  |
| Saint Martin                        | 01 Mar 2020 | 22-Apr-21 | 1,720      | -     | 12      | -   | 0.7 | 4,616 |       | 0.8 |           |        |
| Ecuador                             | 01 Mar 2020 | 25-Apr-21 | 373,362    | 608   | 18,177  | 19  | 4.9 | 2,185 | 280   | 1.0 | 179,292   | 1,020  |
| Dominican<br>Republic               | 01 Mar 2020 | 25-Apr-21 | 264,863    | 919   | 3,454   | 3   | 1.3 | 2,492 | 551   | 1.1 | 600,000   | 5,530  |
| Chile                               | 03 Mar 2020 | 25-Apr-21 | 1,169,536  | 6,725 | 25,856  | 114 | 2.2 | 6,244 | 3,613 | 0.9 | 5,726,383 | 29,960 |
| Argentina                           | 03 Mar 2020 | 24-Apr-21 | 2,845,872  | -     | 61,474  | -   | 2.2 | 6,396 | 604   | 0.9 | 827,961   | 1,830  |
| Peru                                | 05 Mar 2020 | 24-Apr-21 | 1,754,150  | -     | 59,440  | -   | 3.4 | 5,484 | -     | 0.9 | 547,069   | 1,660  |
| Costa Rica                          | 06 Mar 2020 | 24-Apr-21 | 238,760    | -     | 3,143   | -   | 1.3 | 4,776 | 754   | 1.3 | 247,734   | 4,860  |
| Colombia                            | 06 Mar 2020 | 24-Apr-21 | 2,757,274  | -     | 70,886  | -   | 2.6 | 5,554 | 1,651 | 0.9 | 1,231,864 | 2,420  |
| French<br>Guiana                    | 06 Mar 2020 | 23-Apr-21 | 18,826     | -     | 98      | -   | 0.5 | 9,629 |       | 1.1 |           |        |
| Martinique                          | 06 Mar 2020 | 20-Apr-21 | 10,611     | -     | 68      | -   | 0.6 | 2,451 |       | 0.9 |           |        |
| Paraguay                            | 07 Mar 2020 | 24-Apr-21 | 265,296    | -     | 5,802   | -   | 2.2 | 3,814 | 1,018 | 0.9 | 12,683    | 180    |
| Panama                              | 10 Mar 2020 | 24-Apr-21 | 362,696    | -     | 6,207   | -   | 1.7 | 8,683 | 2,177 | 8.0 | 175,008   | 4,060  |
| Bolivia                             | 10 Mar 2020 | 24-Apr-21 | 297,185    | -     | 12,812  | -   | 4.3 | 2,618 | 805   | 1.0 | 177,124   | 1,520  |
| Honduras                            | 11 Mar 2020 | 24-Apr-21 | 206,381    | -     | 5,100   | -   | 2.5 | 2,153 |       | 1.0 | 2,639     | 30     |
| Cuba                                | 11 Mar 2020 | 25-Apr-21 | 101,503    | 1,185 | 591     | 10  | 0.6 | 895   | 1,903 | 1.1 |           |        |
| Guyana                              | 11 Mar 2020 | 24-Apr-21 | 12,600     | -     | 279     | -   | 2.2 | 1,617 |       | 0.9 | 600       | 80     |
| Jamaica                             | 12 Mar 2020 | 25-Apr-21 | 45,004     | 137   | 760     | 4   | 1.7 | 1,533 | 545   | 8.0 |           |        |
| St Vincent<br>and the<br>Grenadines | 12 Mar 2020 | 24-Apr-21 | 1,830      | -     | 10      | -   | 0.5 | 1,660 |       | 0.4 |           |        |
| Saint Lucia                         | 13 Mar 2020 | 25-Apr-21 | 4,486      | 23    | 70      | -   | 1.6 | 2,466 |       | 1.0 |           |        |
| Trinidad and<br>Tobago              | 13 Mar 2020 | 25-Apr-21 | 9,592      | 105   | 158     | 1   | 1.6 | 690   | 585   | 1.0 |           |        |
| Venezuela                           | 13 Mar 2020 | 24-Apr-21 | 190,523    | -     | 2,028   | -   | 1.1 | 660   |       | 8.0 |           |        |
| Guatemala                           | 13 Mar 2020 | 25-Apr-21 | 221,698    | 391   | 7,410   | 15  | 3.3 | 1,285 | 337   | 0.9 | 1,827     | 10     |
| Uruguay                             | 13 Mar 2020 | 24-Apr-21 | 182,326    | -     | 2,283   | -   | 1.3 | 5,286 | 4,148 | 0.8 | 387,130   | 11,140 |
| Curacao                             | 13 Mar 2020 | 24-Apr-21 | 12,087     | -     | 103     | -   | 0.9 | 7,562 |       | 0.4 | 14,997    | 9,140  |
| Puerto Rico                         | 13 Mar 2020 | 25-Apr-21 | 241,386    | 1,747 | 2,264   | 1   | 0.9 | 7,558 |       | 0.9 | 720,029   | 22,550 |
| Suriname                            | 13 Mar 2020 | 24-Apr-21 | 9,996      | -     | 195     | -   | 2.0 | 1,735 |       | 1.1 |           |        |
| Antigua and<br>Barbuda              | 13 Mar 2020 | 24-Apr-21 | 1,227      | -     | 31      | -   | 2.5 | 1,274 |       |     |           |        |

| Guadeloupe                     | 13 Mar 2020 | 21-Apr-21 | 13,669    | -      | 185     | -   | 1.4 | 3,086  |       | 1.2 |           |        |
|--------------------------------|-------------|-----------|-----------|--------|---------|-----|-----|--------|-------|-----|-----------|--------|
| Cayman<br>Islands              | 13 Mar 2020 | 20-Apr-21 | 531       | -      | 2       | -   | 0.4 | 827    |       |     | 28,988    | 44,110 |
| Aruba                          | 14 Mar 2020 | 25-Apr-21 | 10,538    | 16     | 98      | -   | 0.9 | 9,956  |       | 0.7 | 16,434    | 15,390 |
| Bahamas                        | 15 Mar 2020 | 25-Apr-21 | 10,050    | 74     | 196     | -   | 2.0 | 2,606  |       | 1.2 |           |        |
| US Virgin<br>Islands           | 16 Mar 2020 | 24-Apr-21 | 3,080     | -      | 27      | -   | 0.9 | 2,879  |       |     | 24,718    | 23,610 |
| Sint Maarten                   | 17 Mar 2020 | 24-Apr-21 | 2,215     | -      | 27      | -   | 1.2 | 5,448  |       |     |           |        |
| Montserrat                     | 17 Mar 2020 | 14-Feb-21 | 20        | -      | 1       | -   | 5.0 | 214    |       |     | 467       | 9,340  |
| Barbados                       | 17 Mar 2020 | 25-Apr-21 | 3,824     | 4      | 44      | -   | 1.2 | 1,334  |       | 0.6 |           |        |
| El Salvador                    | 18 Mar 2020 | 24-Apr-21 | 68,468    | -      | 2,098   | -   | 3.1 | 1,066  | 406   | 0.7 | 15,456    | 240    |
| Nicaragua                      | 18 Mar 2020 | 20-Apr-21 | 6,835     | -      | 181     | -   | 2.6 | 106    |       | 0.8 |           |        |
| Bermuda                        | 18 Mar 2020 | 25-Apr-21 | 2,335     | 20     | 23      | -   | 1.0 | 3,650  |       | 0.6 | 22,243    | 35,720 |
| Haiti                          | 19 Mar 2020 | 24-Apr-21 | 12,958    | -      | 251     | -   | 1.9 | 116    |       | 0.4 |           |        |
| Dominica                       | 22 Mar 2020 | 23-Apr-21 | 173       | -      | -       | -   | -   | 242    |       |     | 475       | 660    |
| Grenada                        | 22 Mar 2020 | 22-Apr-21 | 159       | -      | 1       | -   | 0.6 | 143    |       |     |           |        |
| Belize                         | 23 Mar 2020 | 23-Apr-21 | 12,599    | -      | 321     | -   | 2.5 | 3,289  |       | 0.8 |           |        |
| Turks and<br>Caicos<br>Islands | 23 Mar 2020 | 24-Apr-21 | 2,376     | -      | 17      | -   | 0.7 | 6,308  |       |     | 10,000    | 25,830 |
| Saint Kitts and<br>Nevis       | 24 Mar 2020 | 18-Mar-21 | 44        | -      | -       | -   | -   | 84     |       |     |           |        |
| British Virgin<br>Islands      | 25 Mar 2020 | 21-Apr-21 | 194       | -      | 1       | -   | 0.5 | 651    |       |     |           |        |
| Anguilla                       | 26 Mar 2020 | 23-Apr-21 | 58        | -      | -       | -   | -   | 438    |       |     |           |        |
| Caribbean<br>Netherlands       | 01 Apr 2020 | 24-Apr-21 | 1,554     | -      | 15      | -   | 1.0 | 8,628  |       | 0.1 |           |        |
| Falkland<br>Islands            | 03 Apr 2020 | 22-Apr-21 | 63        | -      | -       | -   | -   | 2,388  |       |     | 1,775     | 50,960 |
| Saint Pierre<br>and Miquelon   | 05 Apr 2020 | 28-Jan-21 | 24        | -      | -       | -   | -   | 342    |       |     |           |        |
| Saint<br>Barthelemy            | 25 Jul 2020 | 15-Apr-21 | 934       | -      | 1       | -   | 0.1 | 11,053 |       | 0.0 |           |        |
| France                         | 24 Jan 2020 | 25-Apr-21 | 5,498,044 | 24,465 | 102,858 | 145 | 1.9 | 8,208  |       | 0.9 | 4,850,310 | 7,120  |
| Germany                        | 27 Jan 2020 | 25-Apr-21 | 3,298,201 | 18,596 | 82,237  | 107 | 2.5 | 3,966  | 1,558 | 1.0 | 5,724,561 | 6,830  |
| Finland                        | 29 Jan 2020 | 25-Apr-21 | 85,804    | 197    | 903     | -   | 1.1 | 1,555  | 2,623 | 0.8 | 140,223   | 2,530  |
| Italy                          | 30 Jan 2020 | 25-Apr-21 | 3,962,674 | 13,157 | 119,238 | 217 | 3.0 | 6,557  | 5,287 | 0.9 | 4,773,616 | 7,900  |

**EUROPE** 

| Russian<br>Federation                 | 31 Jan 2020 | 25-Apr-21 | 4,762,569 | 8,780 | 108,232 | 332 | 2.3 | 3,296  | 2,199  | 1.0 | 6,300,874  | 4,320  |
|---------------------------------------|-------------|-----------|-----------|-------|---------|-----|-----|--------|--------|-----|------------|--------|
| Spain                                 | 31 Jan 2020 | 23-Apr-21 | 3,468,617 | -     | 77,591  | -   | 2.2 | 7,376  | 1,842  | 1.0 | 3,611,606  | 7,720  |
| Sweden                                | 31 Jan 2020 | 23-Apr-21 | 938,343   | -     | 13,923  | -   | 1.5 | 9,215  |        | 1.0 | 693,437    | 6,870  |
| United<br>Kingdom of<br>Great Britain | 31 Jan 2020 | 25-Apr-21 | 4,404,882 | 1,712 | 127,428 | 11  | 2.9 | 6,625  | 15,902 | 1.0 | 10,775,817 | 15,870 |
| Belgium                               | 05 Feb 2020 | 25-Apr-21 | 972,041   | 3,934 | 23,990  | 36  | 2.5 | 8,510  | 3,769  | 1.0 | 727,972    | 6,280  |
| Switzerland                           | 25 Feb 2020 | 25-Apr-21 | 646,509   | -     | 10,595  | 1   | 1.6 | 7,591  | 3,117  | 1.0 | 765,613    | 8,850  |
| Austria                               | 25 Feb 2020 | 25-Apr-21 | 608,979   | 2,025 | 10,087  | 17  | 1.7 | 6,883  | 32,989 | 0.9 | 752,091    | 8,350  |
| Croatia                               | 25 Feb 2020 | 25-Apr-21 | 322,626   | 1,254 | 6,854   | 39  | 2.1 | 7,889  | 2,326  | 1.0 | 148,042    | 3,610  |
| Norway                                | 26 Feb 2020 | 25-Apr-21 | 110,497   | 107   | 736     | -   | 0.7 | 2,079  | 3,160  | 0.8 | 301,742    | 5,570  |
| Romania                               | 26 Feb 2020 | 25-Apr-21 | 1,046,264 | 1,542 | 27,394  | 127 | 2.6 | 5,373  | 1,238  | 0.8 | 1,686,583  | 8,770  |
| Estonia                               | 26 Feb 2020 | 24-Apr-21 | 120,000   | -     | 1,137   | -   | 0.9 | 9,085  | 3,881  | 0.7 | 86,768     | 6,540  |
| Georgia                               | 26 Feb 2020 | 25-Apr-21 | 303,751   | 966   | 4,025   | 18  | 1.3 | 8,141  |        | 1.1 |            |        |
| North<br>Macedonia                    | 26 Feb 2020 | 25-Apr-21 | 150,588   | 314   | 4,677   | 27  | 3.1 | 7,230  | 1,004  | 0.7 |            |        |
| Greece                                | 26 Feb 2020 | 25-Apr-21 | 333,129   | 1,399 | 10,007  | 57  | 3.0 | 3,105  | 5,627  | 0.9 | 776,439    | 7,450  |
| Denmark                               | 27 Feb 2020 | 25-Apr-21 | 247,622   | 612   | 2,475   | 1   | 1.0 | 4,271  | 9,779  | 0.9 | 536,334    | 9,260  |
| San Marino                            | 27 Feb 2020 | 23-Apr-21 | 5,047     | -     | 89      | -   | 1.8 | 14,939 |        |     | 8,573      | 25,260 |
| Lithuania                             | 27 Feb 2020 | 25-Apr-21 | 241,297   | 775   | 3,848   | 7   | 1.6 | 8,650  | 5,029  | 1.0 | 227,754    | 8,370  |
| Netherlands                           | 27 Feb 2020 | 25-Apr-21 | 1,461,137 | 8,013 | 17,049  | 11  | 1.2 | 8,480  | 1,240  | 1.0 | 943,197    | 5,500  |
| Azerbaijan                            | 27 Feb 2020 | 25-Apr-21 | 313,006   | 1,541 | 4,371   | 29  | 1.4 | 3,148  |        | 0.9 | 458,218    | 4,520  |
| Belarus                               | 28 Feb 2020 | 25-Apr-21 | 352,950   | 1,276 | 2,493   | 10  | 0.7 | 3,721  | 2,393  | 1.0 | 26,100     | 280    |
| Iceland                               | 28 Feb 2020 | 23-Apr-21 | 6,390     | -     | 29      | -   | 0.5 | 1,807  | 4,168  | 1.1 | 29,686     | 8,700  |
| Ireland                               | 28 Feb 2020 | 25-Apr-21 | 246,633   | 429   | 4,873   | 1   | 2.0 | 5,082  | 3,432  | 1.1 | 362,142    | 7,330  |
| Monaco                                | 29 Feb 2020 | 25-Apr-21 | 2,432     | 3     | 32      | 1   | 1.3 | 6,287  |        |     | 10,859     | 27,670 |
| Czech<br>Republic                     | 01 Mar 2020 | 25-Apr-21 | 1,619,383 | 1,315 | 28,962  | 42  | 1.8 | 15,240 |        | 0.8 | 908,108    | 8,480  |
| Luxembourg                            | 01 Mar 2020 | 23-Apr-21 | 66,007    | -     | 790     | -   | 1.2 | 10,861 | 14,585 | 0.7 | 46,416     | 7,410  |
| Armenia                               | 01 Mar 2020 | 25-Apr-21 | 213,288   | 410   | 4,018   | 17  | 1.9 | 7,226  | 1,653  | 0.9 |            |        |
| Latvia                                | 02 Mar 2020 | 25-Apr-21 | 115,316   | 361   | 2,102   | 1   | 1.8 | 5,986  | 7,994  | 1.0 | 32,842     | 1,740  |
| Portugal                              | 02 Mar 2020 | 25-Apr-21 | 834,442   | 478   | 16,965  | 6   | 2.0 | 8,116  | 5,018  | 0.9 | 710,399    | 6,970  |
| Andorra                               | 02 Mar 2020 | 24-Apr-21 | 13,024    | _     | 124     | -   | 1.0 | 16,913 | 7,264  | 0.7 | 4,484      | 5,800  |