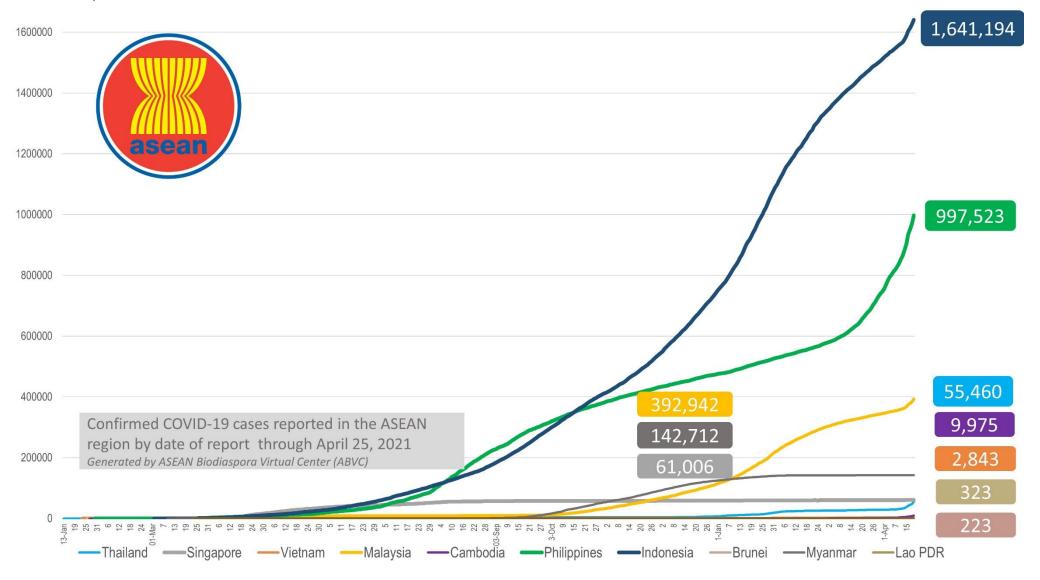

#### Cases and Deaths as of 26 April 2021

- As of 26 April 2021 (2PM, GMT+8), worldwide, there were **148,083,439** confirmed cases, including **3,124,790** deaths. Globally, Case Fatality Rate (CFR) is **2.1.**
- In **China**, there were **103,474** confirmed cases with **4,857** deaths, including deaths in Hong Kong (209) and Taiwan (12). Confirmed cases in China include confirmed cases in Hong Kong (11,737), Macau (49), and Taiwan 1,100).
- 3,304,201 confirmed cases of COVID-19 have been reported in the ASEAN region with a total of 66,301 deaths, with a CFR of 2.0.

| REGION | COUNTRY     | FIRST<br>CONFIRMED<br>CASE(S) | LATEST REPORT<br>ON CONFIRMED<br>CASE(S) | TOTAL<br>CONFIRMED<br>CASES | NEW CASES<br>(7-DAY ROLLING<br>AVERAGE) | TOTAL<br>DEATHS | NEW DEATHS<br>(7-DAY ROLLING<br>AVERAGE) | CASE<br>FATALITY<br>RATE | CUMULATIVE<br>CASES/<br>100,000 | NUMBER OF<br>TESTS LAST 14<br>DAYS/ 100,000 | RT<br>MEAN* | CUMULATIVE<br>FULLY<br>VACCINATED | FULLY<br>VACCINATE<br>D/ 100,000 |
|--------|-------------|-------------------------------|------------------------------------------|-----------------------------|-----------------------------------------|-----------------|------------------------------------------|--------------------------|---------------------------------|---------------------------------------------|-------------|-----------------------------------|----------------------------------|
| ASEAN  | Brunei      | 10 Mar 20                     | 20-Apr-21                                | 223                         |                                         | 3               | -                                        | 1.3                      | 50                              |                                             |             |                                   |                                  |
| REGION | Cambodia    | 27 Jan 20                     | 25-Apr-21                                | 9,975                       | 616 (512)                               | 74              | 3 (4)                                    | 0.7                      | 63                              |                                             | 1.3         | 494,930                           | 2,960                            |
|        | Indonesia   | 02 Mar 20                     | 25-Apr-21                                | 1,641,194                   | 4,402<br>(5,264)                        | 44,594          | 94 (167)                                 | 2.7                      | 629                             | 189                                         | 1.0         | 6,341,931                         | 2,320                            |
|        | Lao PDR     | 24 Mar 20                     | 25-Apr-21                                | 323                         | 76 (38)                                 | -               | -                                        | -                        | 5                               |                                             |             | 30,921                            | 420                              |
|        | Malaysia    | 25 Jan 20                     | 25-Apr-21                                | 392,942                     | 2,690<br>(2,555)                        | 1,436           | 10 (8)                                   | 0.4                      | 1,206                           | 1,978                                       | 1.1         | 462,335                           | 1,430                            |
|        | Myanmar     | 23 Mar 20                     | 25-Apr-21                                | 142,712                     | 8 (12)                                  | 3,206           | -                                        | 2.2                      | 270                             | -                                           | 1.1         | 40,000                            | 70                               |
|        | Philippines | 30 Jan 20                     | 25-Apr-21                                | 997,523                     | 8,143<br>(8,770)                        | 16,783          | 109 (118)                                | 1.7                      | 965                             | 477                                         | 0.9         | 214,792                           | 200                              |
|        | Singapore   | 23 Jan 20                     | 25-Apr-21                                | 61,006                      | 40 (25)                                 | 30              | -                                        | 0.0                      | 1,576                           | 6,254                                       | 0.9         | 849,764                           | 14,530                           |
|        | Thailand    | 13 Jan 20                     | 25-Apr-21                                | 55,460                      | 2,438<br>(1,873)                        | 140             | 11 (6)                                   | 0.3                      | 81                              | 1                                           | 1.3         | 94,385                            | 140                              |
|        | Vietnam     | 23 Jan 20                     | 25-Apr-21                                | 2,843                       | - 10<br>(9)                             | 35              | -                                        | 1.2                      | 3                               | -                                           | 0.7         |                                   |                                  |
|        |             |                               |                                          | 3,304,201                   | 18,423                                  | 66,301          | 227                                      | 2.0                      |                                 |                                             |             |                                   |                                  |