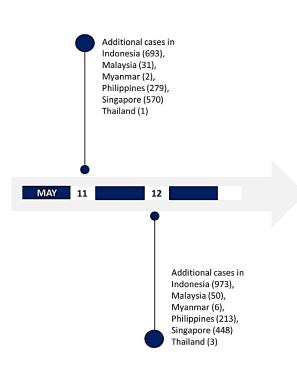

## **COVID-19: Highlights and Situation Overview**

- World Health Organization (WHO) has published a new Case Report Form for "Suspected cases of multisystem inflammatory syndrome (MIS) in children and adolescents temporally related to COVID-19" intended for use by public health professionals for collecting standardized data on clinical presentations, severity and outcomes.
- Cambodia's ministry to Minister of Culture and Fine Arts decided to reopen more than 30 museums across the country for national and international visitors starting June. The health ministry advised the Ministry of Culture and Fine Arts that before reopening museums, they had to set up protective measures to avoid the risk of people transmitting COVID-19.
- West Java's (Indonesia) governor announced that the province's large-scale social restrictions (PSBB) will continue "proportionately" until May 29 with some cities and regencies with lower risk of COVID-19 transmission are allowed for more movement and economic activity. According to the governor, evaluation of the province's 27 cities and regencies was based on eight parameters laid out by the World Health Organization, which include the rate of new suspected COVID-19 cases, the recovery rate, the fatality rate, the case reproduction rate, the transmission rate, the movement rate and geographical risk.
- On May 21, the Philippines and Japan agreed to step up mutual support during the ongoing pandemic and to foster with regional partners a unified approach to the post-coronavirus disease 2019 (COVID-19) 'new normal'. In a telephone conversation, Philippines' Foreign Affairs Secretary and Japanese Foreign Minister discussed several diplomatic initiatives regarding the COVID-19 crisis, such as understanding its origin and nature, finding a cure, and adopting protocols to address its certain recurrence in a timely and therefore immediately effective fashion. Japan's Foreign Minister assured of Japan's readiness to assist both the Philippines and the larger ASEAN region in recovering from impacts of COVID-19 and building public health and economic resilience against future such emergencies.
- Brunei reported no new COVID-19 case/s for 15 consecutive days since May 7.
- Cambodia reported no new COVID-19 case/s for 40 consecutive days since April 12.
- Laos reported no new COVID-19 case/s for 40 consecutive days since April 12.
- Vietnam reported no new COVID-19 case/s for 4 consecutive days since May 18.
- According to the Indonesia's National COVID-19 Task Force head in May 21, Indonesia is entering a critical period in its fight against the COVID-19 pandemic. The critical period came the week before and after Idul Fitri, the most important holiday for Indonesian Muslims, when social distancing policy was tested. Ramadan exodus was banned this year to contain the spread of the disease, but COVID-19 Task Force said that some people had managed to leave and very likely would come back mostly in Jakarta after Idul Fitri. Health officials especially in Jakarta will be on alert during the next two weeks to anticipate people movement into the capital after Idul Fitri. Jakarta authorities also decided to extend the large-scale social restriction until June 4. Indonesia has now more than 20000 cases with 973 new cases as of May 21.