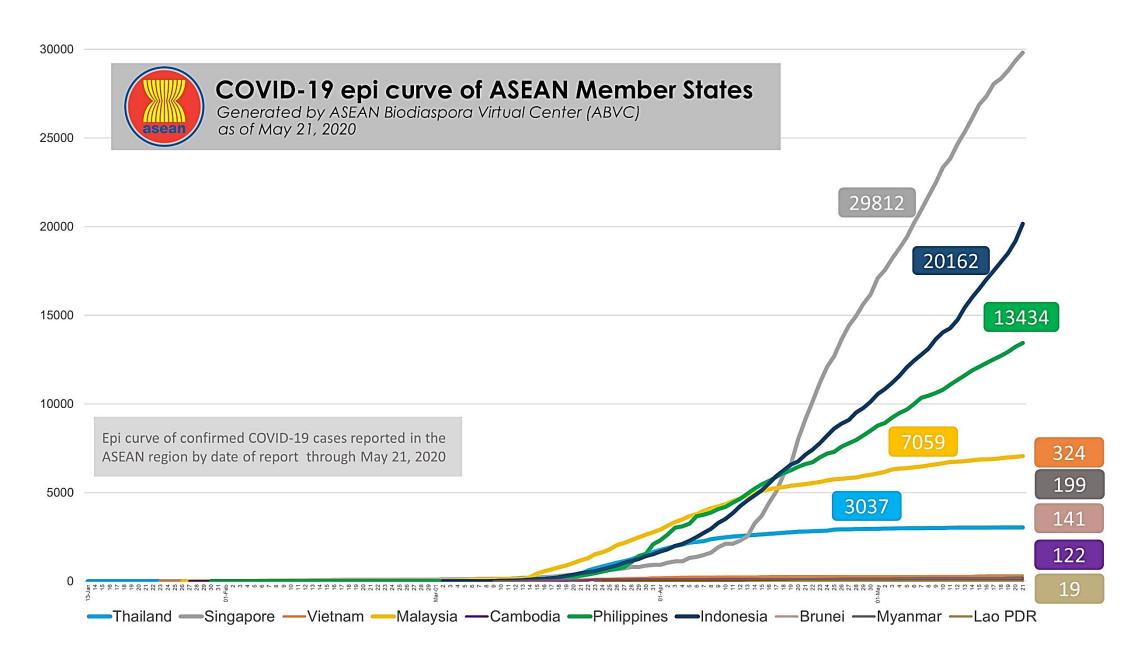

| REGION       | COUNTRY     | FIRST<br>CONFIRMED<br>CASE(S) | LATEST<br>CONFIRMED<br>CASE(S) | CONFIRMED<br>CASES/<br>(Deaths) | CASE<br>FATALITY<br>RATIO* |
|--------------|-------------|-------------------------------|--------------------------------|---------------------------------|----------------------------|
| ASIA PACIFIC | Thailand    | 13 Jan 2020                   | 21 May 2020                    | 3,037 (56)                      | 1.84                       |
|              | Vietnam     | 23 Jan 2020                   | 18 May 2020                    | 324                             | 0.00                       |
|              | Singapore   | 23 Jan 2020                   | 21 May 2020                    | 29,812 (23)                     | 0.08                       |
|              | Malaysia    | 25 Jan 2020                   | 21 May 2020                    | 7,059 (114)                     | 1.61                       |
|              | Cambodia    | 27 Jan 2020                   | 12 Apr 2020                    | 122                             |                            |
|              | Philippines | 30 Jan 2020                   | 21 May 2020                    | 13,434 (846)                    | 6.30                       |
|              | Indonesia   | 02 Mar 2020                   | 21 May 2020                    | 20,162 (1,278)                  | 6.34                       |