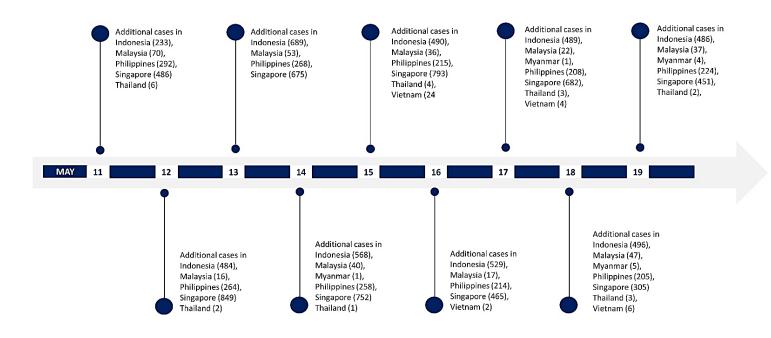

| 18 Mar 2020 | 02 May 2020 | 332 (10)               | 3.01  |
| Zambia                | 17 Mar 2020 | 20 May 2020 | 832 (7)                | 0.84  |
| Gambia                | 17 Mar 2020 | 19 May 2020 | 24 (1)                 | 4.17  |
| Somalia               | 16 Mar 2020 | 21 May 2020 | 1,573 (61)             | 3.88  |
| Tanzania              | 16 Mar 2020 | 15 May 2020 | 509 (21)               | 4.13  |
| Liberia               | 16 Mar 2020 | 21 May 2020 | 240 (23)               | 9.58  |
| Benin                 | 16 Mar 2020 | 20 May 2020 | 130 (2)**              | 1.54  |

The calculated CFR is based on reported deaths and reported case counts, and does not account for recovered cases over time or rate of testing in a particular region.

# Timeline of COVID-19: ASEAN (continuation)