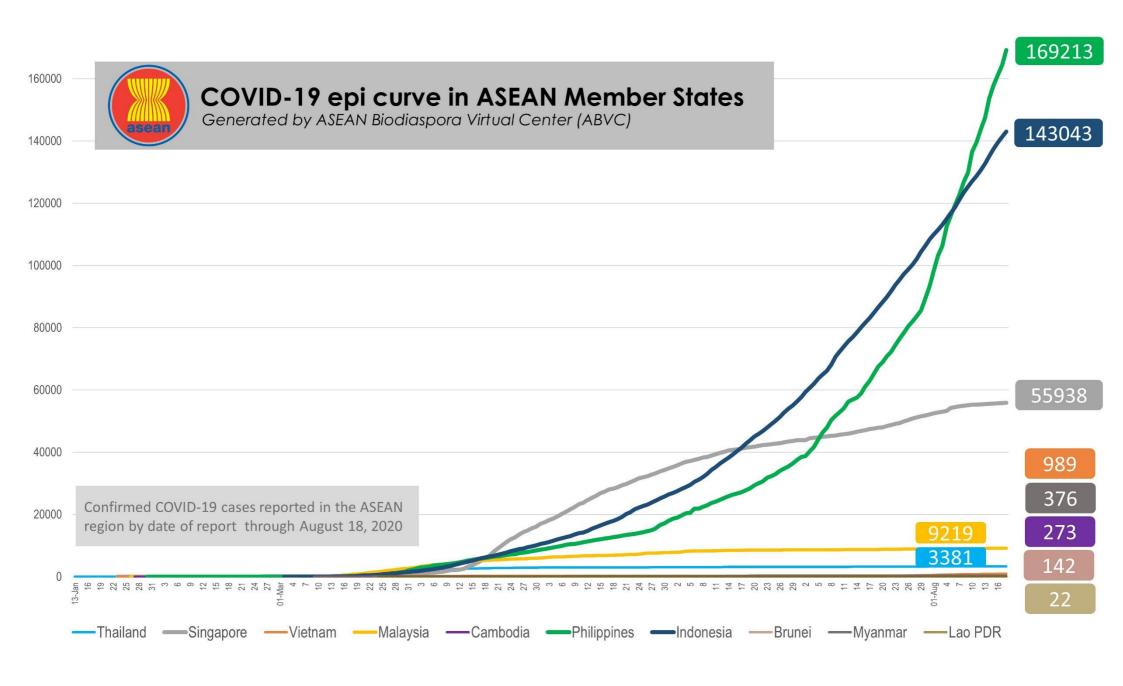

## Cases and Deaths as of 19August 2020

- As of August 19 (2PM, GMT+8), worldwide, there were **22,227,315** confirmed cases, including **781,670** deaths. Globally, Case Fatality Ratio (CFR)\* is **3.52**.
- In **China**, there were **89,838** confirmed cases with **4,711** deaths, including deaths in Hong Kong (70) and Taiwan (7). Confirmed cases in China include confirmed cases in Hong Kong (4,561), Macau (46), and Taiwan (486).
- **382,596 confirmed cases** of COVID-19 have been reported in the ASEAN region with a total of **9,208 deaths**.

| REGION | COUNTRY     | FIRST<br>CONFIRMED<br>CASE(S) | LATEST<br>REPORT ON<br>CONFIRMED<br>CASE(S) | TOTAL<br>CONFIRMED<br>CASES | NEW<br>CASES | TOTAL<br>DEATHS | NEW<br>DEATHS | CASE<br>FATALITY<br>RATIO | REPORTED<br>CASES/<br>100,000<br>POPULATION |
|--------|-------------|-------------------------------|---------------------------------------------|-----------------------------|--------------|-----------------|---------------|---------------------------|---------------------------------------------|
| ASEAN  | Brunei      | 10 Mar 2020                   | 7 Aug 20                                    | 142                         | -            | 3               | -             | 2.11                      | 35.95                                       |
| REGION | Cambodia    | 27 Jan 2020                   | 14 Aug 20                                   | 273                         | -            | -               | -             | 0.00                      | 1.89                                        |
|        | Indonesia   | 02 Mar 2020                   | 18 Aug 20                                   | 143,043                     | 1,673        | 6,277           | 70            | 4.39                      | 58.87                                       |
|        | Lao PDR     | 24 Mar 2020                   | 14 Aug 20                                   | 22                          | -            | -               | -             | 0.00                      | 0.35                                        |
|        | Malaysia    | 25 Jan 2020                   | 18 Aug 20                                   | 9,219                       | 7            | 125             | -             | 1.36                      | 32.61                                       |
|        | Myanmar     | 23 Mar 2020                   | 17 Aug 20                                   | 376                         | -            | 6               | -             | 1.60                      | 0.70                                        |
|        | Philippines | 30 Jan 2020                   | 18 Aug 20                                   | 169,213                     | 4,836        | 2,687           | 6             | 1.59                      | 169.38                                      |
|        | Singapore   | 23 Jan 2020                   | 18 Aug 20                                   | 55,938                      | 100          | 27              | -             | 0.05                      | 1,189.9                                     |
|        | Thailand    | 13 Jan 2020                   | 18 Aug 20                                   | 3,381                       | 3            | 58              | -             | 1.72                      | 5.04                                        |
|        | Vietnam     | 23 Jan 2020                   | 18 Aug 20                                   | 989                         | 13           | 25              | 1             | 2.53                      | 1.1                                         |
|        |             |                               | Subtotal                                    | 382,596                     | 6,632        | 9,208           | 77            |                           |                                             |