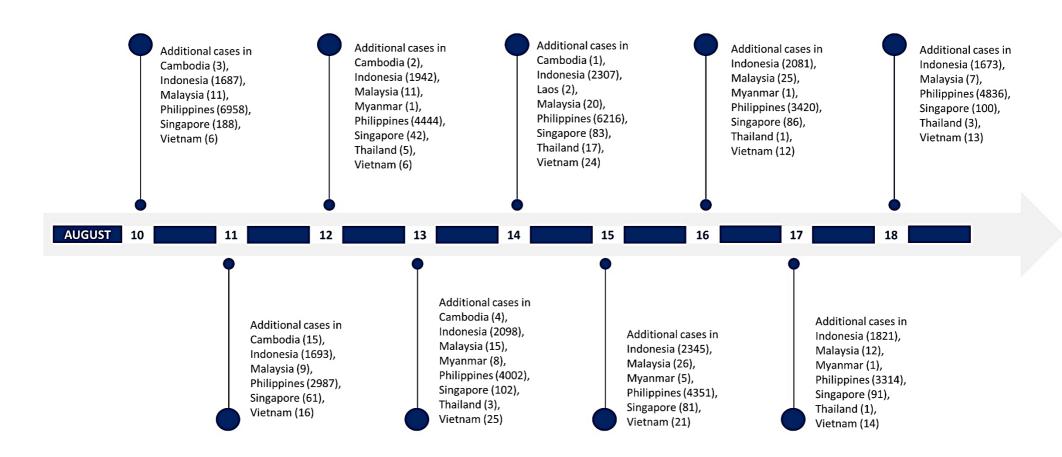

ar 2020                | 18-Aug-20              | 42,993         | 340      | 248     | 9        | 0.58         |
| Reunion                        | 11 Mar 2020                | 18-Aug-20              | 880            | 25       | 5       | -        | 0.57         |
| Ivory Coast                    | 11 Mar 2020                | 18-Aug-20              | 17,107         | 81       | 110     | -        | 0.64         |
| Republic of Congo              | 10 Mar 2020                | 18-Aug-20              | 9,721          | 15       | 243     | -        | 2.50         |

<sup>\*</sup>The calculated CFR is based on reported deaths and reported case counts, and does not account for recovered cases over time or rate of testing in a particular region

# Timeline of COVID-19: ASEAN (continuation)