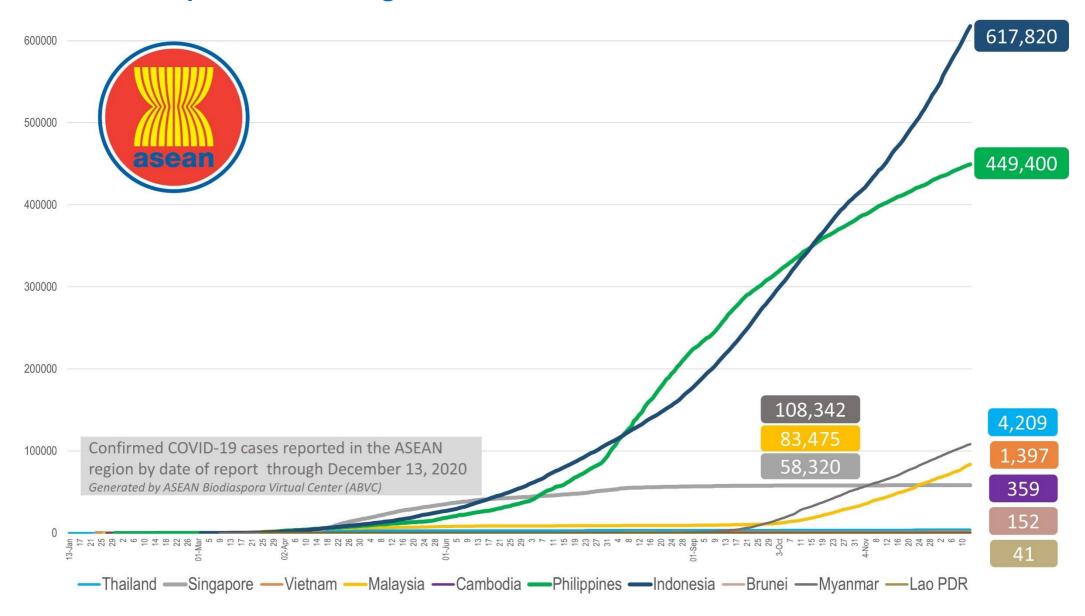

## **COVID-19 Epi curve among ASEAN Countries**

### **COVID-19: Highlights and Situation Overview**

- Worldwide, there have been over 72.4 million cases and more than 1.6 million deaths attributed to COVID-19.
- Indonesia, the most populous country in Southeast Asia, has topped the region in terms of confirmed cases and fatalities. Since Indonesia's first cases were detected in early March, it has recorded a steady increase, reaching an average of about 6,000 new cases daily over the past week. On December 3, the country confirmed a record 8,369 new cases. On December 11, Indonesia reached more than 600,000 cumulative COVID-19 cases. The Health Ministry reported 6,189 new confirmed COVID-19 cases on Sunday (December 13), bringing the total number of cases nationwide to 617,820. According to data released by the ministry on Sunday, 166 more people have died of the disease, bringing the death toll to 18,819.
- Myanmar government has further extended the country's COVID-19 preventive measures until the end of the year as the country has reported more than 100,000 COVID-19 cumulative cases. The country's capital, Yangon, remains the highest region with the highest number of COVID-19 cases. Yangon has seen an increase in positive COVID-19 cases with an average of more than 700 new cases in the past week. As of December 13, Myanmar has reported a total of 108,342 COVID-19 cases in the country.

#### Cases and Deaths as of 14 December 2020

- As of December 14 (2PM, GMT+8), worldwide, there were **72,665,621** confirmed cases, including **1,620,859** deaths. Globally, Case Fatality Rate (CFR) is **2.23**.
- In **China**, there were **95,049** confirmed cases with **4,757** deaths, including deaths in Hong Kong (116) and Taiwan (7). Confirmed cases in China include confirmed cases in Hong Kong (7,542), Macau (46), and Taiwan (736).
- 1,323,515 confirmed cases of COVID-19 have been reported in the ASEAN region with a total of 30,362 deaths.

| REGION | COUNTRY     | FIRST<br>CONFIRMED<br>CASE(S) | LATEST REPORT<br>ON<br>CONFIRMED<br>CASE(S) | TOTAL<br>CONFIRM<br>ED CASES | NEW CASES<br>(7-DAY ROLLING<br>AVERAGE) | TOTAL<br>DEATHS | NEW DEATHS<br>(7-DAY ROLLING<br>AVERAGE) | CASE<br>FATALITY<br>RATE | REPORTED<br>CASES/<br>100,000 | REPORTED<br>TESTS/<br>100,000 | RT<br>MEAN** |
|--------|-------------|-------------------------------|---------------------------------------------|------------------------------|-----------------------------------------|-----------------|------------------------------------------|--------------------------|-------------------------------|-------------------------------|--------------|
| ASEAN  | Brunei      | 10 Mar 20                     | 08-Dec-20                                   | 152                          | -                                       | 3               | -                                        | 1.97                     | 35                            |                               |              |
| REGION | Cambodia    | 27 Jan 20                     | 13-Dec-20                                   | 359                          | 2 (2)                                   | -               | -                                        | -                        | 2                             |                               |              |
|        | Indonesia   | 02 Mar 20                     | 13-Dec-20                                   | 617,820                      | 6,189 (6,003)                           | 18,819          | 166 (154)                                | 3.05                     | 231                           | 1,429                         | 1.0          |
|        | Lao PDR     | 24 Mar 20                     | 07-Dec-20                                   | 41                           | -                                       | -               | -                                        | -                        | 1                             |                               |              |
|        | Malaysia    | 25 Jan 20                     | 13-Dec-20                                   | 83,475                       | 1,229 (1,540)                           | 415             | 4 (5)                                    | 0.50                     | 265                           | 8,809                         | 1.2          |
|        | Myanmar     | 23 Mar 20                     | 13-Dec-20                                   | 108,342                      | 1,127 (1,312)                           | 2,268           | 23 (23)                                  | 2.09                     | 202                           | 2,446                         | 1.0          |
|        | Philippines | 30 Jan 20                     | 13-Dec-20                                   | 449,400                      | 1,085 (1,367)                           | 8,733           | 3 (26)                                   | 1.94                     | 421                           | 5,262                         | 0.9          |
|        | Singapore   | 23 Jan 20                     | 13-Dec-20                                   | 58,320                       | 7 (9)                                   | 29              | -                                        | 0.05                     | 1,034                         | 82,634                        | 1.1          |
|        | Thailand    | 13 Jan 20                     | 13-Dec-20                                   | 4,209                        | 17 (18)                                 | 60              | -                                        | 1.43                     | 6                             | 1,893                         | 1.0          |
|        | Vietnam     | 23 Jan 20                     | 13-Dec-20                                   | 1,397                        | 2 (4)                                   | 35              | -                                        | 2.51                     | 1                             | 1,295                         |              |
|        |             |                               |                                             | 1,323,515                    | 9,658                                   | 30,362          | 196                                      |                          |                               |                               |              |