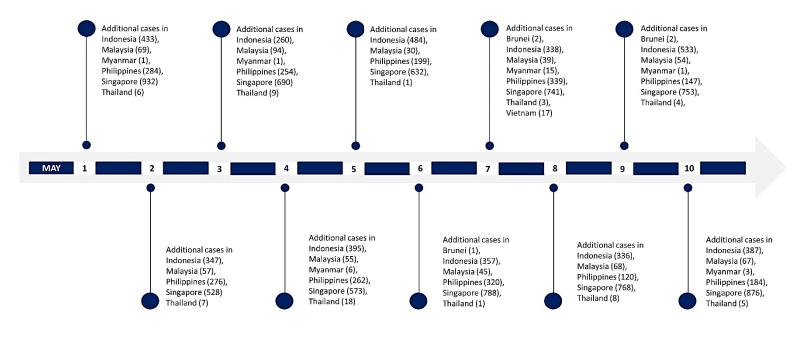

|       |
| Cape Verde            | 20 Mar 2020 | 12 May 2020 | 267 (2)                | 0.75  |
| Zimbabwe              | 20 Mar 2020 | 10 May 2020 | 36 (4)                 | 11.11 |
| Chad                  | 19 Mar 2020 | 10 May 2020 | 322 (31)               | 9.63  |
| Niger                 | 19 Mar 2020 | 12 May 2020 | 832 (46)               | 5.53  |
| Djibouti              | 18 Mar 2020 | 12 May 2020 | 1,227 (3)              | 0.24  |
| Mauritius             | 18 Mar 2020 | 02 May 2020 | 332 (10)               | 3.01  |

The calculated CFR is based on reported deaths and reported case counts, and does not account for recovered cases over time or rate of testing in a particular region.

\*\*adjusted cumulative count from last report

# Timeline of COVID-19: ASEAN (continuation)







# **Transmission Category of COVID-19 Affected Countries**

BlueDot has classified countries worldwide into categories based on the observed rate of COVID-19 transmission using data generated by Bluedot's global epidemic surveillance system, as of 9:00AM EST on 12 May 2020. To contextualize each country's current situation, Bluedot calculated: (1) each country's rate of change for COVID-19 case reports over 7 days, (2) case fatality ratios (CFR) for each country, (3) each country's COVID-19 case burden, per 1,000 population and (4) each country's case doubling time (in days). We also utilized the Infectious Disease Vulnerability Index as a measure of each country's public health capacity to detect, respond, and/or control a COVID-19 outbreak.

The following report includes the follow