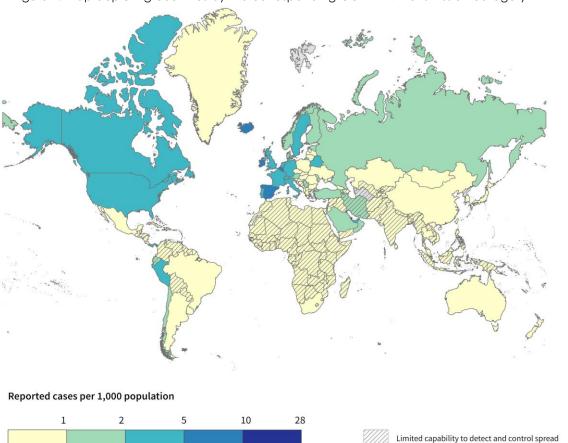

### Cases and Deaths as of 13May 2020

- As of May 13 (2PM, GMT+8), worldwide, there were **4,311,097** confirmed cases, including **290,722** deaths. Globally, Case Fatality Ratio (CFR)\* is **6.74**.
- In **China**, there were **84,452** confirmed cases with **4,643** deaths, including deaths in Hong Kong (4) and Taiwan (6). Confirmed cases in China include confirmed cases in Hong Kong (1,048), Macau (45), and Taiwan (440).
- **4,226,645 confirmed cases** of COVID-19 have been reported in **211 countries/states** (other than China, Hong Kong, Taiwan and Macau):