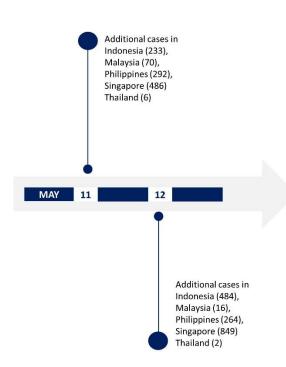

|       |
| Cape Verde            | 20 Mar 2020 | 12 May 2020 | 267 (2)                | 0.75  |
| Zimbabwe              | 20 Mar 2020 | 10 May 2020 | 36 (4)                 | 11.11 |
| Chad                  | 19 Mar 2020 | 10 May 2020 | 322 (31)               | 9.63  |
| Niger                 | 19 Mar 2020 | 12 May 2020 | 832 (46)               | 5.53  |
| Djibouti              | 18 Mar 2020 | 12 May 2020 | 1,227 (3)              | 0.24  |
| Mauritius             | 18 Mar 2020 | 02 May 2020 | 332 (10)               | 3.01  |

The calculated CFR is based on reported deaths and reported case counts, and does not account for recovered cases over time or rate of testing in a particular region.

\*\*adjusted cumulative count from last report

# Timeline of COVID-19: ASEAN (continuation)







# **Transmission Category of COVID-19 Affected Countries**

BlueDot has classified countries worldwide into categories based on the observed rate of COVID-19 transmission using data generated by Bluedot's global epidemic surveillance system, as of 9:00AM EST on 12 May 2020. To contextualize each country's current situation, Bluedot calculated: (1) each country's rate of change for COVID-19 case reports over 7 days, (2) case fatality ratios (CFR) for each country, (3) each country's COVID-19 case burden, per 1,000 population and (4) each country's case doubling time (in days). We also utilized the Infectious Disease Vulnerability Index as a measure of each country's public health capacity to detect, respond, and/or control a COVID-19 outbreak.

The following report includes the followin