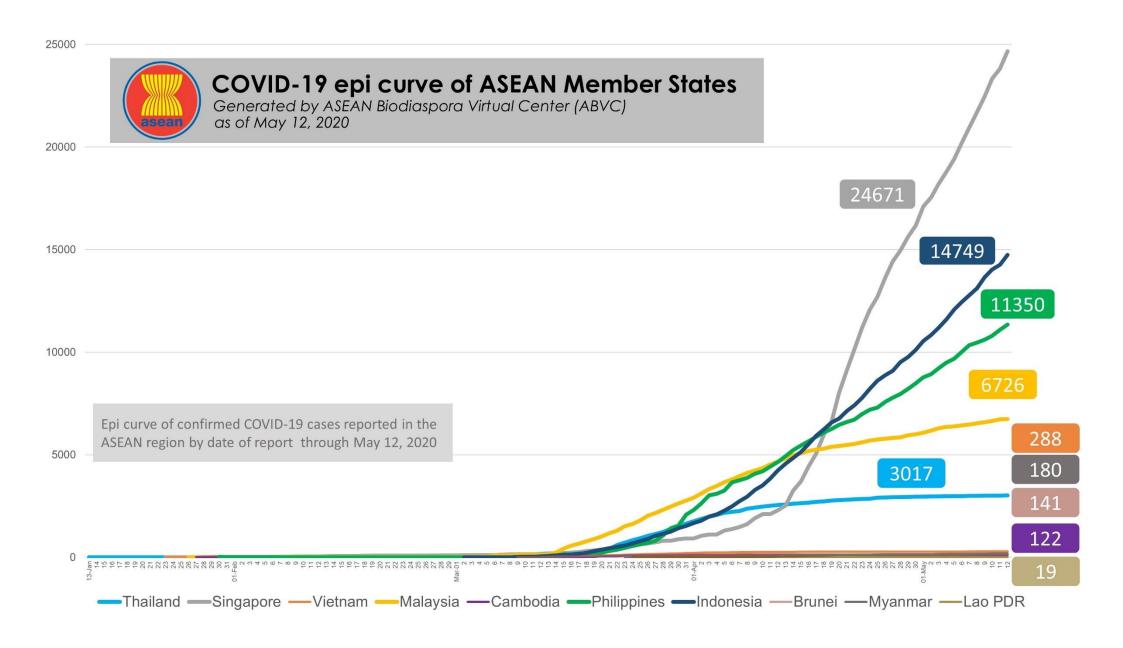

| REGION       | COUNTRY     | FIRST LATEST CONFIRMED CONFIRMED CASE(S) CASE(S) |             | CONFIRMED<br>CASES/<br>(Deaths) | CASE<br>FATALITY<br>RATIO* |
|--------------|-------------|--------------------------------------------------|-------------|---------------------------------|----------------------------|
| ASIA PACIFIC | Thailand    | 13 Jan 2020                                      | 12 May 2020 | 3,017 (56)                      | 1.86                       |
|              | Vietnam     | 23 Jan 2020                                      | 07 May 2020 | 288                             |                            |
|              | Singapore   | 23 Jan 2020                                      | 12 May 2020 | 24,671 (21)                     | 0.09                       |
|              | Malaysia    | 25 Jan 2020                                      | 12 May 2020 | 6,726 (109)                     | 1.62                       |
|              | Cambodia    | 27 Jan 2020                                      | 12 Apr 2020 | 122                             |                            |
|              | Philippines | 30 Jan 2020                                      | 12 May 2020 | 11,350 (751)                    | 6.62                       |
|              | Indonesia   | 02 Mar 2020                                      | 12 May 2020 | 14,749 (1,007)                  | 6.83                       |
|              | Brunei      | 10 Mar 2020                                      | 07 May 2020 | 141 (1)                         | 0.71                       |
|              | Myanmar     | 23 Mar 2020                                      | 10 May 2020 | 180 (6)                         | 3.33                       |
|              | Lao PDR     | 24 Mar 2020                                      | 13 Apr 2020 | 19                              |                            |
|              | Japan       | 16 Jan 2020                                      | 12 May 2020 | 16,553 (640)                    | 3.87                       |
|              | South Korea | 20 Jan 2020                                      | 12 May 2020 | 10,936 (258)                    | 2.36                       |