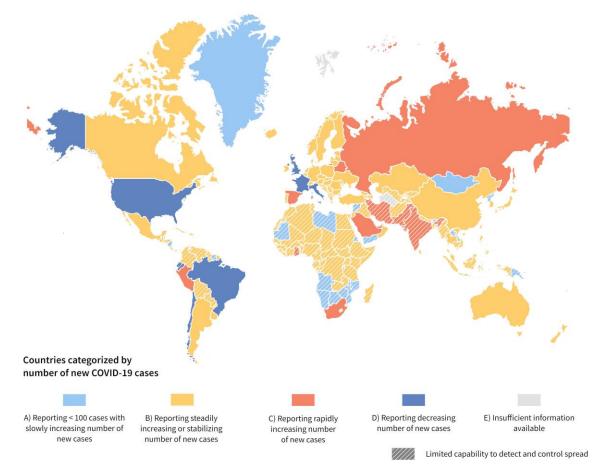

### Cases and Deaths as of 13May 2020

- As of May 13 (2PM, GMT+8), worldwide, there were **4,311,097** confirmed cases, including **290,722** deaths. Globally, Case Fatality Ratio (CFR)\* is **6.74**.
- In **China**, there were **84,452** confirmed cases with **4,643** deaths, including deaths in Hong Kong (4) and Taiwan (6). Confirmed cases in China include confirmed cases in Hong Kong (1,048), Macau (45), and Taiwan (440).
- **4,226,645 confirmed cases** of COVID-19 have been reported in **211 countries/states** (other than China, Hong Kong, Taiwan and Macau):