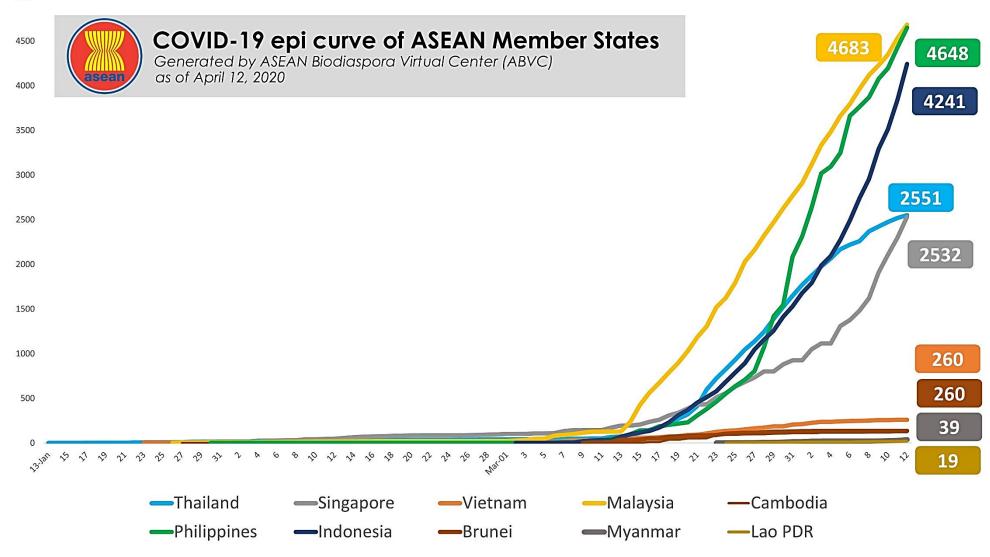

| REGION       | COUNTRY                     | FIRST<br>CONFIRMED<br>CASE(S) | LATEST<br>CONFIRMED<br>CASE(S) | CONFIRMED<br>CASES/(Deaths)                 | CASE FATALITY<br>RATIO* |
|--------------|-----------------------------|-------------------------------|--------------------------------|---------------------------------------------|-------------------------|
| ASIA PACIFIC | Thailand                    | 13 Jan 2020                   | 13 Apr 2020                    | 2,579 (40)                                  | 1.55                    |
|              | Vietnam                     | 23 Jan 2020                   | 12 Apr 2020                    | 260                                         |                         |
|              | Singapore                   | 23 Jan 2020                   | 12 Apr 2020                    | 2,532 (8)                                   | 0.32                    |
|              | Malaysia                    | 25 Jan 2020                   | 12 Apr 2020                    | 4,683 (76)                                  | 1.62                    |
|              | Cambodia                    | 27 Jan 2020                   | 12 Apr 2020                    | 122                                         |                         |
|              | Philippines                 | 30 Jan 2020                   | 13 Apr 2020                    | 4,932 (315)                                 | 6.39                    |
|              | Indonesia                   | 02 Mar 2020                   | 12 Apr 2020                    | 4,241 (373)                                 | 8.79                    |
|              | Brunei                      | 10 Mar 2020                   | 10 Apr 2020                    | 136 (1)                                     | 0.74                    |
|              | Myanmar                     | 23 Mar 2020                   | 13 Apr 2020                    | 41 (4)                                      | 9.76                    |
|              | Lao PDR                     | 24 Mar 2020                   | 11 Apr 2020                    | 18                                          |                         |
|              | Japan                       | 16 Jan 2020                   | 12 Apr 2020<br>7,454 (115)     | 6,758 (115)<br>696 from<br>quarantined ship | 1.70                    |
|              | South Korea                 | 20 Jan 2020                   | 12 Apr 2020                    | 10,512 (214)                                | 2.04                    |
|              | Nepal                       | 24 Jan 2020                   | 12 Apr 2020                    | 12                                          |                         |
|              | Australia                   | 25 Jan 2020                   | 12 Apr 2020                    | 6,313 (59)                                  | 0.934                   |
|              | Sri Lanka                   | 27 Jan 2020                   | 12 Apr 2020                    | 203 (7)                                     | 3.45                    |
|              | India                       | 30 Jan 2020                   | 12 Apr 2020                    | 8,504 (289)                                 | 3.39                    |
|              | Afghanistan                 | 24 Feb 2020                   | 12 Apr 2020                    | 607 (18)                                    | 2.96                    |
|              | Pakistan                    | 26 Feb 2020                   | 12 Apr 2020                    | 5,183 (88)                                  | 1.69                    |
|              | New Zealand                 | 28 Feb 2020                   | 12 Apr 2020                    | 1,330 (4)                                   | 0.30                    |
|              | Bhutan                      | 05 Mar 2020                   | 02 Apr 2020                    | 5                                           |                         |
|              | Maldives                    | 07 Mar 2020                   | 12 Apr 2020                    | 20                                          |                         |
|              | Bangladesh                  | 08 Mar 2020                   | 11 Apr 2020                    | 621 (34)                                    | 5.47                    |
|              | Mongolia                    | 10 Mar 2020                   | 07 Apr 2020                    | 16                                          |                         |
|              | Turkey                      | 10 Mar 2020                   | 12 Apr 2020                    | 52,167 (1,101)                              | 2.11                    |
|              | French Polynesia            | 12 Mar 2020                   | 09 Apr 2020                    | 51                                          |                         |
|              | Guam                        | 15 Mar 2020                   | 11 Apr 2020                    | 130 (4)                                     | 3.07                    |
|              | New Caledonia               | 17 Mar 2020                   | 02 Apr 2020                    | 18                                          |                         |
|              | Fiji                        | 18 Mar 2020                   | 10 Apr 2020                    | 16                                          |                         |
|              | Papua New<br>Guinea         | 21 Mar 2020                   | 06 Apr 2020                    | 2                                           |                         |
|              | Timor Leste                 | 21 Mar 2020                   | 10 Apr 2020                    | 2                                           |                         |
|              | Northern Mariana<br>Islands | 28 Mar 2020                   | 09 Apr 2020                    | 11 (2)                                      | 18.18                   |
| AMERICAS     | USA                         | 21 Jan 2020                   | 12 Apr 2020                    | 550,145 (21,649)                            | 3.93                    |
|              | Canada                      | 25 Jan 2020                   | 12 Apr 2020                    | 24,292 (713)                                | 2.93                    |
|              | Brazil                      | 26 Feb 2020                   | 12 Apr 2020                    | 20,964 (1,141)                              | 5.44                    |
|              | Mexico                      | 28 Feb 2020                   | 12 Apr 2020                    | 4.219 (273)                                 | 6.47                    |
|              | Saint Martin                | 01 Mar 2020                   | 07 Apr 2020                    | 32 (2)                                      | 6.25                    |
|              | Ecuador                     | 01 Mar 2020                   | 12 Apr 2020                    | 7,257 (315)                                 | 4.34                    |