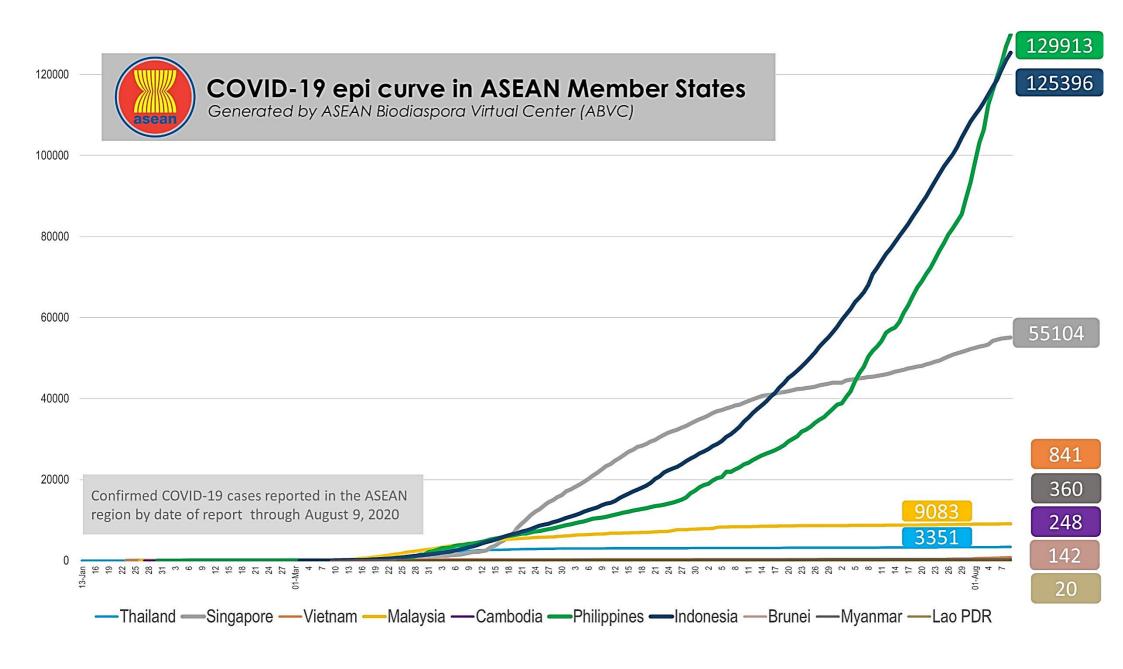

### Cases and Deaths as of 10 August 2020

- As of August 10 (2PM, GMT+8), worldwide, there were **19,917,800** confirmed cases, including **732,115** deaths. Globally, Case Fatality Ratio (CFR)\* is **3.68**.
- In **China**, there were **89,153** confirmed cases with **4,688** deaths, including deaths in Hong Kong (45) and Taiwan (7). Confirmed cases in China include confirmed cases in Hong Kong (4,008), Macau (46), and Taiwan (480).
- 324,458 confirmed cases of COVID-19 have been reported in the ASEAN region with a total of 8,223 deaths

| REGION | COUNTRY     | FIRST<br>CONFIRMED<br>CASE(S) | LATEST<br>REPORT ON<br>CONFIRMED<br>CASE(S) | TOTAL<br>CONFIRMED<br>CASES | NEW<br>CASES | TOTAL<br>DEATHS | NEW<br>DEATHS | CASE<br>FATALITY<br>RATIO |
|--------|-------------|-------------------------------|---------------------------------------------|-----------------------------|--------------|-----------------|---------------|---------------------------|
| ASEAN  | Brunei      | 10 Mar 2020                   | 7 Aug 20                                    | 142                         | 1            | 3               |               | 2.11                      |
| REGION | Cambodia    | 27 Jan 2020                   | 9 Aug 20                                    | 248                         | 2            |                 |               |                           |
|        | Indonesia   | 02 Mar 2020                   | 9 Aug 20                                    | 125,396                     | 1,069        | 5,723           | 30            | 4.56                      |
|        | Lao PDR     | 24 Mar 2020                   | 23 Jul 20                                   | 20                          |              |                 |               |                           |
|        | Malaysia    | 25 Jan 2020                   | 9 Aug 20                                    | 9,083                       | 13           | 125             |               | 1.38                      |
|        | Myanmar     | 23 Mar 2020                   | 9 Aug 20                                    | 360                         | 1            | 6               |               | 1.67                      |
|        | Philippines | 30 Jan 2020                   | 9 Aug 20                                    | 129,913                     | 3,109        | 2,270           | 61            | 1.75                      |
|        | Singapore   | 23 Jan 2020                   | 9 Aug 20                                    | 55,104                      | 175          | 27              |               | 0.05                      |
|        | Thailand    | 13 Jan 2020                   | 9 Aug 20                                    | 3,351                       | 3            | 58              |               | 1.73                      |
|        | Vietnam     | 23 Jan 2020                   | 9 Aug 20                                    | 841                         | 44           | 11              | 1             | 1.31                      |
|        |             |                               | Subtotal                                    | 324,458                     | 4,417        | 8,223           | 92            |                           |