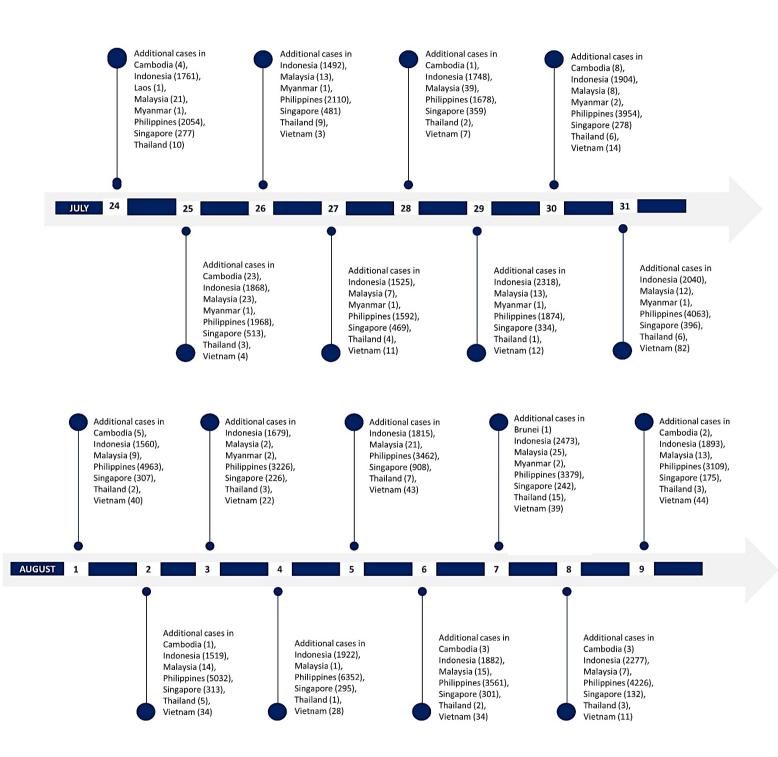

| 13 Mar 2020                | 07-Aug-20              | 7,875           | 98         | 50        |       | 0.63         |
| Ghana                 | 13 Mar 2020                | 08-Aug-20              | 41,003          | 470        | 215       | 9     | 0.52         |
| Reunion               | 11 Mar 2020                | 07-Aug-20              | 681             | 6          | 5         |       | 0.73         |
|                       |                            |                        |                 | . 1        |           |       |              |

<sup>\*</sup>The calculated CFR is based on reported deaths and reported case counts, and does not account for recovered cases over time or rate of testing in a particular region

## Timeline of COVID-19: ASEAN (continuation)