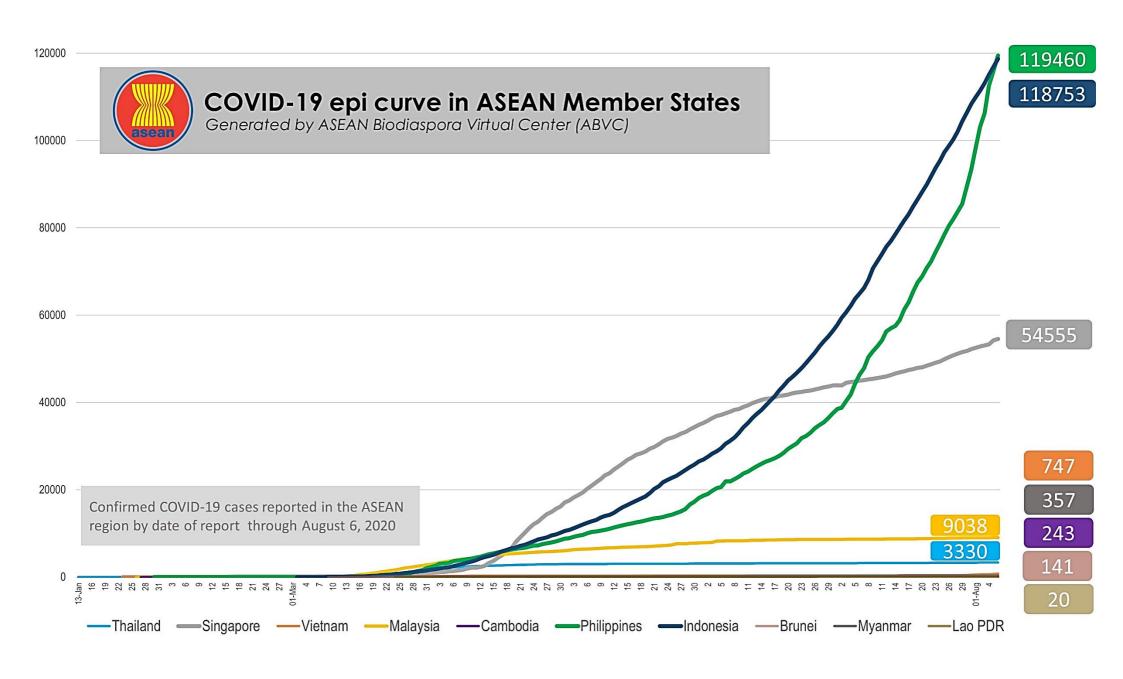

### Cases and Deaths as of 7 August 2020

- As of August 07 (2PM, GMT+8), worldwide, there were 19,117,950 confirmed cases, including 714,636 deaths. Globally, Case Fatality Ratio (CFR)\* is 3.74.
- In **China**, there were **88,901** confirmed cases with **4,686** deaths, including deaths in Hong Kong (45) and Taiwan (7). Confirmed cases in China include confirmed cases in Hong Kong (3,850), Macau (46), and Taiwan (477).
- **306,644 confirmed cases** of COVID-19 have been reported in the ASEAN region with a total of **7,900 deaths**.

| REGION | COUNTRY     | FIRST<br>CONFIRMED<br>CASE(S) | LATEST<br>REPORT ON<br>CONFIRMED<br>CASE(S) | TOTAL<br>CONFIRMED<br>CASES | NEW<br>CASES | TOTAL<br>DEATHS | NEW<br>DEATHS | CASE<br>FATALITY<br>RATIO |
|--------|-------------|-------------------------------|---------------------------------------------|-----------------------------|--------------|-----------------|---------------|---------------------------|
| ASEAN  | Brunei      | 10 Mar 2020                   | 06 May 20                                   | 141                         |              | 3               |               | 2.13                      |
| REGION | Cambodia    | 27 Jan 2020                   | 4 Aug 20                                    | 243                         | 3            |                 |               |                           |
|        | Indonesia   | 02 Mar 2020                   | 5 Aug 20                                    | 118,753                     | 1,882        | 5,521           | 69            | 4.65                      |
|        | Lao PDR     | 24 Mar 2020                   | 23 Jul 20                                   | 20                          |              |                 |               |                           |
|        | Malaysia    | 25 Jan 2020                   | 5 Aug 20                                    | 9,038                       | 15           | 125             |               | 1.38                      |
|        | Myanmar     | 23 Mar 2020                   | 4 Aug 20                                    | 357                         | 2            | 6               |               | 1.68                      |
|        | Philippines | 30 Jan 2020                   | 5 Aug 20                                    | 119,460                     | 3,561        | 2,150           | 27            | 1.80                      |
|        | Singapore   | 23 Jan 2020                   | 5 Aug 20                                    | 54,555                      | 301          | 27              |               | 0.05                      |
|        | Thailand    | 13 Jan 2020                   | 5 Aug 20                                    | 3,330                       | 2            | 58              |               | 1.74                      |
|        | Vietnam     | 23 Jan 2020                   | 5 Aug 20                                    | 747                         | 34           | 10              | 2             | 1.34                      |
|        |             |                               | Subtotal                                    | 306,644                     | 5,800        | 7,900           | 98            |                           |