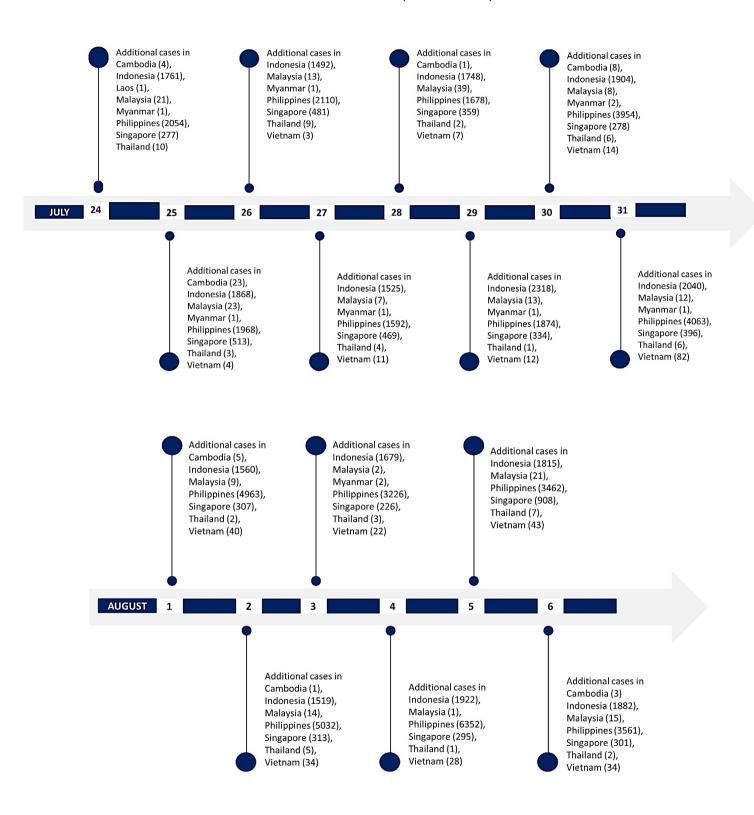

### Cases and Deaths as of 7 August 2020

- As of August 07 (2PM, GMT+8), worldwide, there were 19,117,950 confirmed cases, including 714,636 deaths. Globally, Case Fatality Ratio (CFR)\* is 3.74.
- In **China**, there were **88,901** confirmed cases with **4,686** deaths, including deaths in Hong Kong (45) and Taiwan (7). Confirmed cases in China include confirmed cases in Hong Kong (3,850), Macau (46), and Taiwan (477).
- **306,644 confirmed cases** of COVID-19 have been reported in the ASEAN region with a total of **7,900 deaths**.

| REGION | COUNTRY     | FIRST<br>CONFIRMED<br>CASE(S) | LATEST<br>REPORT ON<br>CONFIRMED<br>CASE(S) | TOTAL<br>CONFIRMED<br>CASES | NEW<br>CASES | TOTAL<br>DEATHS | NEW<br>DEATHS | CASE<br>FATALITY<br>RATIO |
|--------|-------------|-------------------------------|---------------------------------------------|-----------------------------|--------------|-----------------|---------------|---------------------------|
| ASEAN  | Brunei      | 10 Mar 2020                   | 06 May 20                                   | 141                         |              | 3               |               | 2.13                      |
| REGION | Cambodia    | 27 Jan 2020                   | 4 Aug 20                                    | 243                         | 3            |                 |               |                           |
|        | Indonesia   | 02 Mar 2020                   | 5 Aug 20                                    | 118,753                     | 1,882        | 5,521           | 69            | 4.65                      |
|        | Lao PDR     | 24 Mar 2020                   | 23 Jul 20                                   | 20                          |              |                 |               |                           |
|        | Malaysia    | 25 Jan 2020                   | 5 Aug 20                                    | 9,038                       | 15           | 125             |               | 1.38                      |
|        | Myanmar     | 23 Mar 2020                   | 4 Aug 20                                    | 357                         | 2            | 6               |               | 1.68                      |
|        | Philippines | 30 Jan 2020                   | 5 Aug 20                                    | 119,460                     | 3,561        | 2,150           | 27            | 1.80                      |
|        | Singapore   | 23 Jan 2020                   | 5 Aug 20                                    | 54,555                      | 301          | 27              |               | 0.05                      |
|        | Thailand    | 13 Jan 2020                   | 5 Aug 20                                    | 3,330                       | 2            | 58              |               | 1.74                      |
|        | Vietnam     | 23 Jan 2020                   | 5 Aug 20                                    | 747                         | 34           | 10              | 2             | 1.34                      |
|        |             |                               | Subtotal                                    | 306,644                     | 5,800        | 7,900           | 98            |                           |