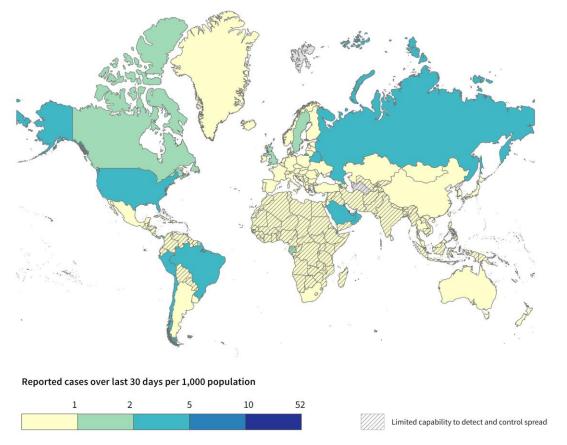

### Cases and Deaths as of 03June 2020

- As of June 3 (2PM, GMT+8), worldwide, there were **6,379,913** confirmed cases, including **380,539** deaths. Globally, Case Fatality Ratio (CFR)\* is **5.96**.
- In **China**, there were **84,604** confirmed cases with **4,645** deaths, including deaths in Hong Kong (4) and Taiwan (7). Confirmed cases in China include confirmed cases in Hong Kong (1,094), Macau (45), and Taiwan (443).
- 6,295,309 confirmed cases of COVID-19 have been reported in 212 countries/states (other than China, Hong Kong, Taiwan and Macau):

| REGION       | COUNTRY     | FIRST<br>CONFIRMED<br>CASE(S) | LATEST<br>CONFIRMED<br>CASE(S) | CONFIRMED<br>CASES/<br>(Deaths) | CASE<br>FATALITY<br>RATIO* |
|--------------|-------------|-------------------------------|--------------------------------|---------------------------------|----------------------------|
| ASIA PACIFIC | Thailand    | 13 Jan 2020                   | 02 Jun 2020                    | 3,083 (58)                      | 1.88                       |
|              | Vietnam     | 23 Jan 2020                   | 30 May 2020                    | 328                             |                            |
|              | Singapore   | 23 Jan 2020                   | 02 Jun 2020                    | 35,836 (24)                     | 0.07                       |
|              | Malaysia    | 25 Jan 2020                   | 02 Jun 2020                    | 7,877 (115)                     | 1.46                       |
|              | Cambodia    | 27 Jan 2020                   | 30 May 2020                    | 125                             |                            |
|              | Philippines | 30 Jan 2020                   | 02 Jun 2020                    | 18,997 (966)                    | 5.09                       |
|              | Indonesia   | 02 Mar 2020                   | 02 Jun 2020                    | 27,549 (1,663)                  | 6.04                       |
|              | Brunei      | 10 Mar 2020                   | 27 May 2020                    | 141 (2)                         | 1.42                       |
|              | Myanmar     | 23 Mar 2020                   | 01 Jun 2020                    | 228 (6)                         | 2.63                       |
|              | Lao PDR     | 24 Mar 2020                   | 13 Apr 2020                    | 19                              |                            |
|              | Japan       | 16 Jan 2020                   | 02 Jun 2020                    | 17,590 (899)                    | 5.11                       |
|              | South Korea | 20 Jan 2020                   | 02 Jun 2020                    | 11,541 (272)                    | 2.36                       |
|              | Nepal       | 24 Jan 2020                   | 02 Jun 2020                    | 2,099 (8)                       | 0.38                       |
|              | Australia   | 25 Jan 2020                   | 02 Jun 2020                    | 7,221 (102)                     | 1.41                       |