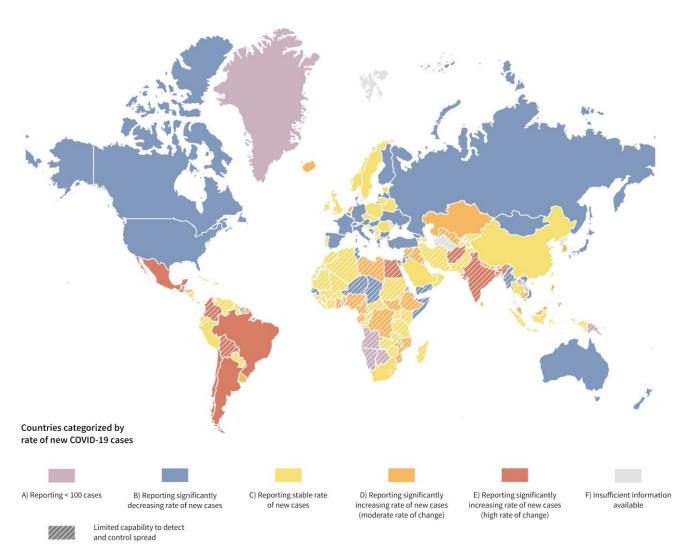

nd have a rapidly accelerating rate of COVID-19 transmission.

• Interpretation: These countries may be in the most aggressive stages of the epidemic and are experiencing widespread community-based transmission and likely have sufficient testing capacity.

### Countries reported a negative rate of COVID-19 transmission

- These countries have reported ≥100 cases of COVID-19 and have a decelerating rate of COVID-19 transmission.
- Interpretation: These countries may be in the mid- or later stages of the epidemic, with a negative rate of transmission (i.e. fewer new cases reported each day) due to robust and effective control measures.

### Countries where insufficient information is available on COVID-19 transmission

• These countries have not reported imported or local cases of COVID-19



Figure 1. Map depicting countries by the corresponding COVID-19 transmission category



Figure 2. Map depicting the total number of COVID-19 cases reported per 1,000 population at a national level since the beginning of the pandemic. This include active cases, resolved cases, and fatalities



Figure 3. ASEAN map depicting the total number of COVID-19 cases reported per 1,000 population at a national level over the last 30 days. This include active cases, resolved cases, and fatalities



### ASEAN member states categorized by rate of new COVID-19 cases



Figure 4. ASEAN map countries categorized by rate of COVID-19 new cases

Table 1. Summary of ASEAN Member States' country categorization, IDVI value, and COVID-19 cases per 1,000 population as of 12 May 2020

| Country     | COVID-19