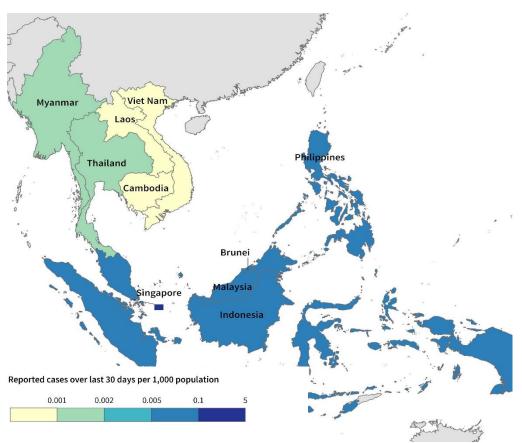

| REGION       | COUNTRY     | FIRST<br>CONFIRMED<br>CASE(S) | LATEST<br>CONFIRMED<br>CASE(S) | CONFIRMED<br>CASES/<br>(Deaths) | CASE<br>FATALITY<br>RATIO* |
|--------------|-------------|-------------------------------|--------------------------------|---------------------------------|----------------------------|
| ASIA PACIFIC | Thailand    | 13 Jan 2020                   | 02 Jun 2020                    | 3,083 (58)                      | 1.88                       |
|              | Vietnam     | 23 Jan 2020                   | 30 May 2020                    | 328                             |                            |
|              | Singapore   | 23 Jan 2020                   | 02 Jun 2020                    | 35,836 (24)                     | 0.07                       |
|              | Malaysia    | 25 Jan 2020                   | 02 Jun 2020                    | 7,877 (115)                     | 1.46                       |
|              | Cambodia    | 27 Jan 2020                   | 30 May 2020                    | 125                             |                            |
|              | Philippines | 30 Jan 2020                   | 02 Jun 2020                    | 18,997 (966)                    | 5.09                       |
|              | Indonesia   | 02 Mar 2020                   | 02 Jun 2020                    | 27,549 (1,663)                  | 6.04                       |
|              | Brunei      | 10 Mar 2020                   | 27 May 2020                    | 141 (2)                         | 1.42                       |
|              | Myanmar     | 23 Mar 2020                   | 01 Jun 2020                    | 228 (6)                         | 2.63                       |
|              | Lao PDR     | 24 Mar 2020                   | 13 Apr 2020                    | 19                              |                            |
|              | Japan       | 16 Jan 2020                   | 02 Jun 2020                    | 17,590 (899)                    | 5.11                       |
|              | South Korea | 20 Jan 2020                   | 02 Jun 2020                    | 11,541 (272)                    | 2.36                       |
|              | Nepal       | 24 Jan 2020                   | 02 Jun 2020                    | 2,099 (8)                       | 0.38                       |
|              | Australia   | 25 Jan 2020                   | 02 Jun 2020                    | 7,221 (102)                     | 1.41                       |