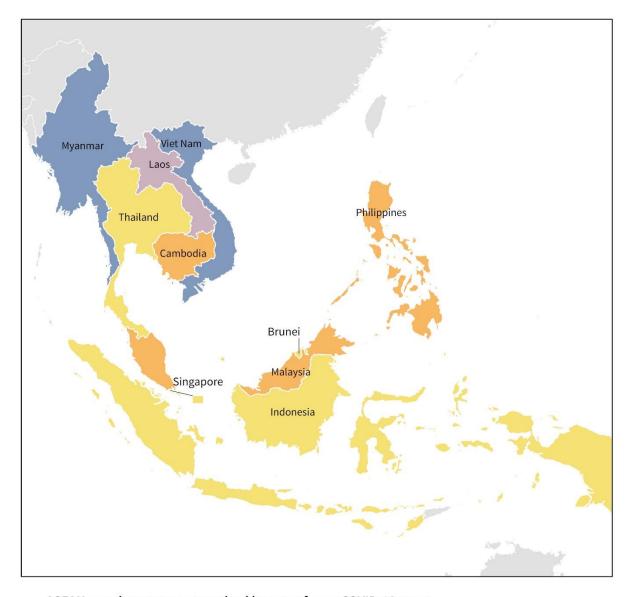

### **Travel Advisories** (new update/s)

- Brunei: Royal Brunei Airline's new temporary flying program will operate until 11:59 PM on June 30 directly connecting Brunei to Kuala Lumpur, Singapore, Melbourne, Hong Kong and Manila only.
- Cambodia: On June 2, according to the Cambodia's Prime Minister, Cambodian citizens would no longer be held to the same stringent entry requirements as foreigners trying to enter Cambodia, which requires a certificate granted up to 72 hours before entry and also medical insurance covering them for up to BND 50,000 in expenses.

- Myanmar: Myanmar's Foreign Affairs Ministry on June 1 announced extension
  of temporary entry restrictions for travellers from all countries until June 15, as
  part of measures to contain the spread of COVID-19 outbreak. The suspension
  period of all types of visas including social visit visas and visa exemption services
  has also been extended to June 15.
- Thailand: The Provincial Communicable Disease Committee announced on June 2 that domestic flights to and from Phuket will resume on June 15. The Civil Aviation Authority of Thailand (CAAT) has banned domestic flights to and from Phuket since April 10 due to the Covid-19 pandemic. The government plans to create so-called "travel bubbles" through bilateral agreements designed to keep the novel coronavirus in check when Thailand's borders will be reopened on July.
- Vietnam: Vietnamese carriers resumed all domestic operations with national carrier Vietnam Airlines launching six new domestic routes. However, no date has been set to resume normal international operations.