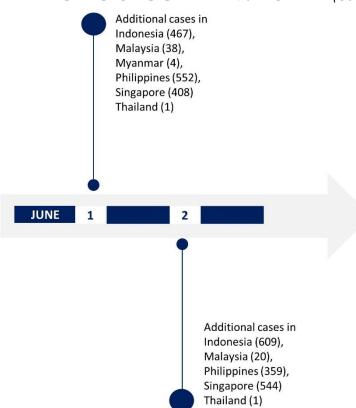

car               | 20 Mar 2020 | 02 Jun 2020 | 845 (6)                | 0.71 |
| Cape Verde               | 20 Mar 2020 | 02 Jun 2020 | 458 (4)                | 0.87 |
| Zimbabwe                 | 20 Mar 2020 | 02 Jun 2020 | 203 (4)                | 1.97 |
| Chad                     | 19 Mar 2020 | 02 Jun 2020 | 790 (66)               | 8.35 |
| Niger                    | 19 Mar 2020 | 02 Jun 2020 | 958 (65)               | 6.78 |
| Djibouti                 | 18 Mar 2020 | 02 Jun 2020 | 3,779 (25)             | 0.66 |

<sup>\*</sup>The calculated CFR is based on reported deaths and reported case counts, and does not account for recovered cases over time or rate of testing in a particular region.
\*\*Adjusted cumulative count from last report

# Timeline of COVID-19: ASEAN (continuation)





# **Transmission Category of COVID-19 Affected Countries**

BlueDot has classified countries worldwide into categories based on the observed rate of COVID-19 transmission using data generated by Bluedot's global epidemic surveillance system, as of 9:00AM EST on 2 June 2020. To contextualize each country's current situation, Bluedot calculated: (1) each country's rate of change for COVID-19 case reports over 7 days, (2) case fatality ratios (CFR) for each country, (3) each country's COVID-19 case burden, per 1,000 population and (4) each country's case doubling time (in days). Bluedot also utilized the Infectious Disease Vulnerability Index as a measure of each country's public health capacity to detect, respond, and/or control a COVID-19 outbreak.

### Surveillance Data

Utilizing Blue