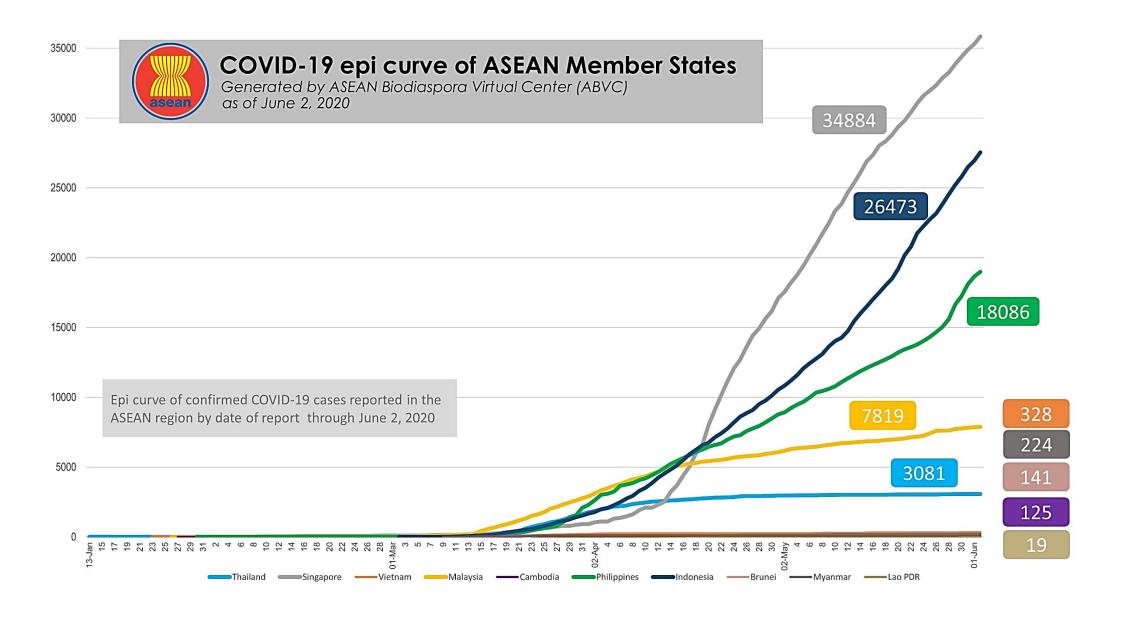

r               | 20 Mar 2020 | 02 Jun 2020 | 845 (6)                | 0.71 |
| Cape Verde               | 20 Mar 2020 | 02 Jun 2020 | 458 (4)                | 0.87 |
| Zimbabwe                 | 20 Mar 2020 | 02 Jun 2020 | 203 (4)                | 1.97 |
| Chad                     | 19 Mar 2020 | 02 Jun 2020 | 790 (66)               | 8.35 |
| Niger                    | 19 Mar 2020 | 02 Jun 2020 | 958 (65)               | 6.78 |
| Djibouti                 | 18 Mar 2020 | 02 Jun 2020 | 3,779 (25)             | 0.66 |

<sup>\*</sup>The calculated CFR is based on reported deaths and reported case counts, and does not account for recovered cases over time or rate of testing in a particular region.
\*\*Adjusted cumulative count from last report

# Timeline of COVID-19: ASEAN (continuation)





# **Transmission Category of COVID-19 Affected Countries**

BlueDot has classified countries worldwide into categories based on the observed rate of COVID-19 transmission using data generated by Bluedot's global epidemic surveillance system, as of 9:00AM EST on 2 June 2020. To contextualize each country's current situation, Bluedot calculated: (1) each country's rate of change for COVID-19 case reports over 7 days, (2) case fatality ratios (CFR) for each country, (3) each country's COVID-19 case burden, per 1,000 population and (4) each country's case doubling time (in days). Bluedot also utilized the Infectious Disease Vulnerability Index as a measure of each country's public health capacity to detect, respond, and/or control a COVID-19 outbreak.

### Surveillance Data

Utilizing BlueDo